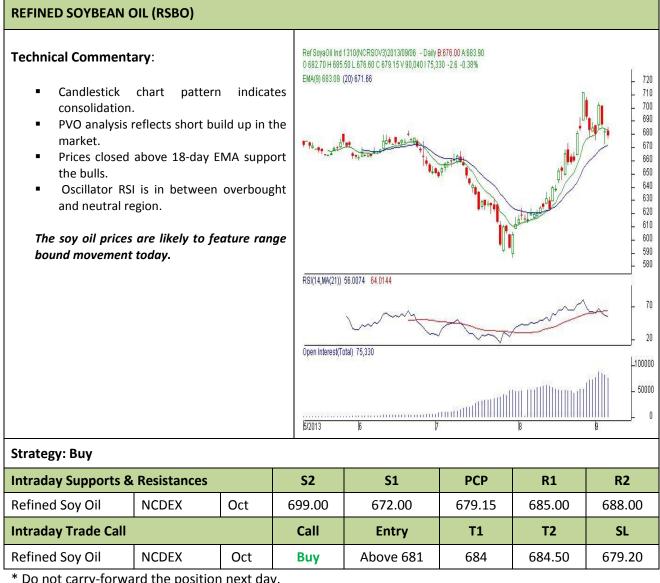

## AGRIWATCH

**Commodity: Refined Soybean Oil Contract: Oct** 

## Exchange: NCDEX Expiry: Oct 20<sup>th</sup>, 2013

\* Do not carry-forward the position next day.