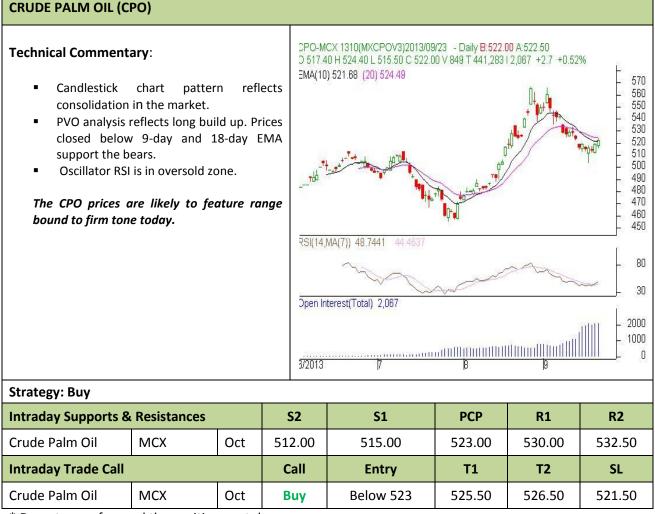

## AW AGRIWATCH

Commodity: Crude Palm Oil Contract: Oct

### Exchange: MCX Expiry: Oct 30th, 2013

\* Do not carry-forward the position next day.