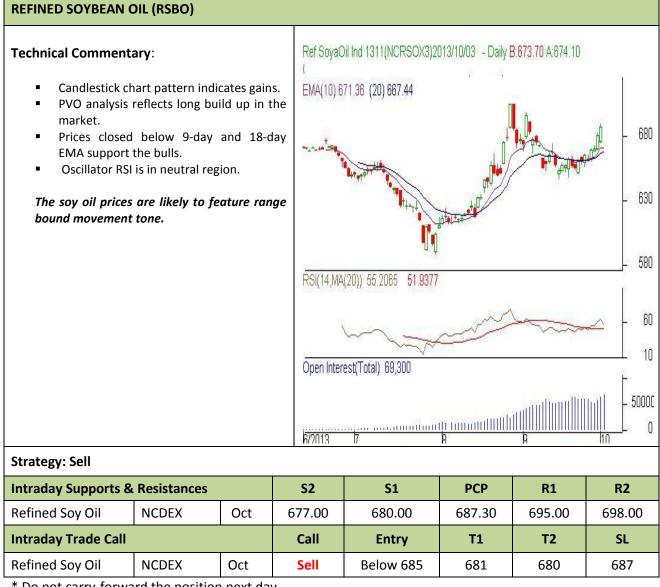

# AGRIWATCH

**Commodity: Refined Soybean Oil Contract: Oct** 

#### Exchange: NCDEX Expiry: Oct 20<sup>th</sup>, 2013

\* Do not carry-forward the position next day.