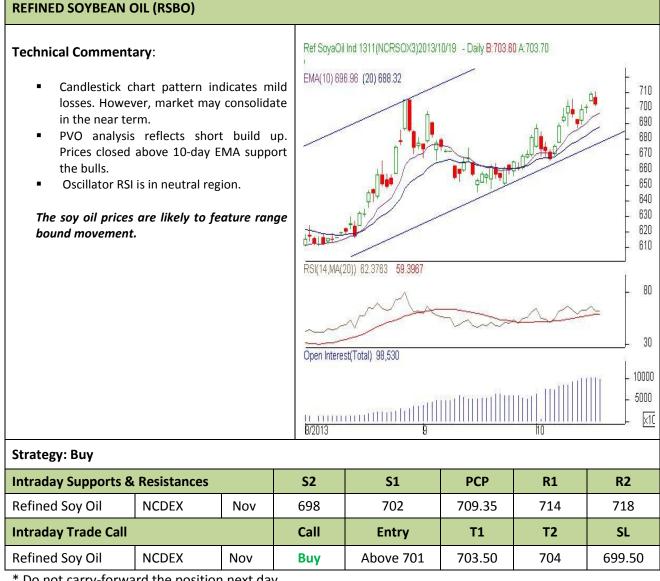

# AGRIWATCH

**Commodity: Refined Soybean Oil Contract: Nov** 

#### Exchange: NCDEX Expiry: Nov 20<sup>th</sup>, 2013

\* Do not carry-forward the position next day.