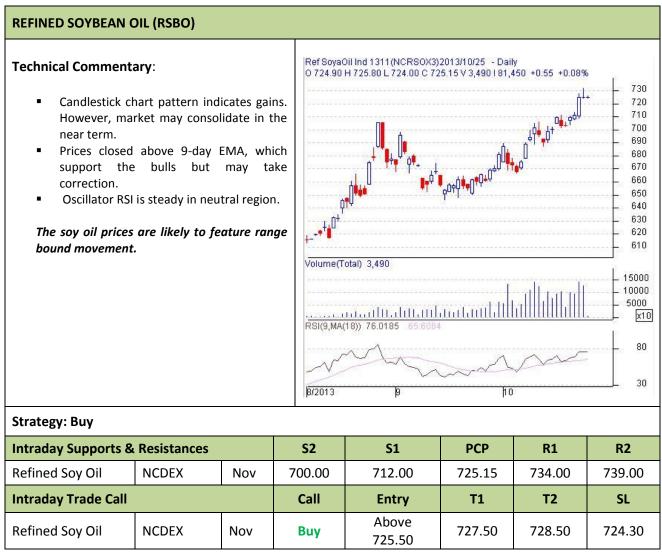

Commodity: Refined Soybean Oil Contract: Nov Exchange: NCDEX Expiry: Nov 20<sup>th</sup>, 2013

\* Do not carry-forward the position next day.