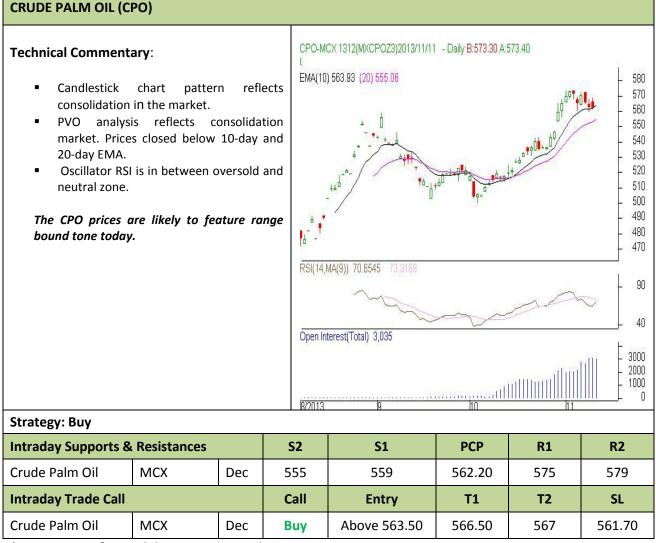

## AGRIWATCH

**Commodity: Crude Palm Oil** 

### **Contract: Dec**

Exchange: MCX Expiry: Dec 30<sup>th</sup>, 2013

\* Do not carry-forward the position next day.