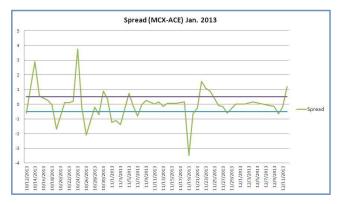

#### MCX-ACE Crude Palm OIL SPREAD:

The MCX-ACE CPO spread is hovering near to (1.2) levels. Arbitrage opportunity is seen above 0.5 and below - 0.5 levels.

| Inter Exchange Arbitrage                                    |              |            |          |                                                                                                                                                                                                                                                                                                                                                                                                                                                                                                                                                                                                                                                                                                                                                                                                                                                                                                                                                                                                                                                                                                                                                                                                                                                                                                                                                                                                                                                                                                                                                                                                                                                                                                                                                                                                                                                                                                                                                                                                                                                                                                                                |  |  |  |
|-------------------------------------------------------------|--------------|------------|----------|--------------------------------------------------------------------------------------------------------------------------------------------------------------------------------------------------------------------------------------------------------------------------------------------------------------------------------------------------------------------------------------------------------------------------------------------------------------------------------------------------------------------------------------------------------------------------------------------------------------------------------------------------------------------------------------------------------------------------------------------------------------------------------------------------------------------------------------------------------------------------------------------------------------------------------------------------------------------------------------------------------------------------------------------------------------------------------------------------------------------------------------------------------------------------------------------------------------------------------------------------------------------------------------------------------------------------------------------------------------------------------------------------------------------------------------------------------------------------------------------------------------------------------------------------------------------------------------------------------------------------------------------------------------------------------------------------------------------------------------------------------------------------------------------------------------------------------------------------------------------------------------------------------------------------------------------------------------------------------------------------------------------------------------------------------------------------------------------------------------------------------|--|--|--|
| Exchange                                                    | Exp Month    | Prices     | Buy/Sell | Strategy                                                                                                                                                                                                                                                                                                                                                                                                                                                                                                                                                                                                                                                                                                                                                                                                                                                                                                                                                                                                                                                                                                                                                                                                                                                                                                                                                                                                                                                                                                                                                                                                                                                                                                                                                                                                                                                                                                                                                                                                                                                                                                                       |  |  |  |
| MCX                                                         | Jan,14       | 562.2      | Sell     | A Literature I all the second and th |  |  |  |
| ACE                                                         | Jan,14       | 561        | Buy      | Arbitrage opportunity seen between MCX- ACE CPO January contracts                                                                                                                                                                                                                                                                                                                                                                                                                                                                                                                                                                                                                                                                                                                                                                                                                                                                                                                                                                                                                                                                                                                                                                                                                                                                                                                                                                                                                                                                                                                                                                                                                                                                                                                                                                                                                                                                                                                                                                                                                                                              |  |  |  |
| 12-Dec-13                                                   | Spread       | 1.2        |          | ACE Of Glandary Contracts                                                                                                                                                                                                                                                                                                                                                                                                                                                                                                                                                                                                                                                                                                                                                                                                                                                                                                                                                                                                                                                                                                                                                                                                                                                                                                                                                                                                                                                                                                                                                                                                                                                                                                                                                                                                                                                                                                                                                                                                                                                                                                      |  |  |  |
| Investment                                                  | Gross Return | Net Return |          | Expected Net Return in %                                                                                                                                                                                                                                                                                                                                                                                                                                                                                                                                                                                                                                                                                                                                                                                                                                                                                                                                                                                                                                                                                                                                                                                                                                                                                                                                                                                                                                                                                                                                                                                                                                                                                                                                                                                                                                                                                                                                                                                                                                                                                                       |  |  |  |
| 56160                                                       | 1200         | 795.648    |          | 1.42                                                                                                                                                                                                                                                                                                                                                                                                                                                                                                                                                                                                                                                                                                                                                                                                                                                                                                                                                                                                                                                                                                                                                                                                                                                                                                                                                                                                                                                                                                                                                                                                                                                                                                                                                                                                                                                                                                                                                                                                                                                                                                                           |  |  |  |
| *Not Return - Gross Return - (Brokerage+CTT+ other charges) |              |            |          |                                                                                                                                                                                                                                                                                                                                                                                                                                                                                                                                                                                                                                                                                                                                                                                                                                                                                                                                                                                                                                                                                                                                                                                                                                                                                                                                                                                                                                                                                                                                                                                                                                                                                                                                                                                                                                                                                                                                                                                                                                                                                                                                |  |  |  |

#### **Arbitrage Opportunity:**

Arbitrage opportunity seen between MCX-ACE CPO January contracts. Market participants can buy ACE CPO Jan contract and sell MCX CPO Jan contract. Spread is likely to move towards zero levels in the coming days.