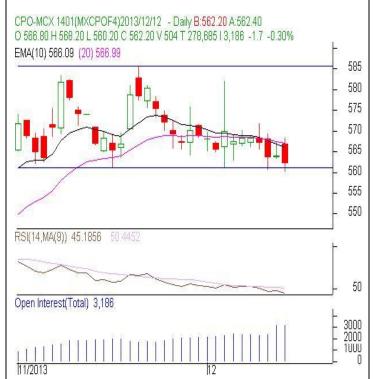

# **CRUDE PALM OIL (CPO)**

# **Technical Commentary:**

- Candlestick chart pattern reflects weakness in the market.
- PVO analysis reflects consolidation market. Prices closed above 10-day and 20-day EMA.
- Oscillator RSI is in between oversold and neutral zone.

The CPO prices are likely to feature range bound tone today.

## Strategy: Sell

| Intraday Supports & Resistances |     |     | S2     | <b>S1</b>     | PCP    | R1     | R2     |
|---------------------------------|-----|-----|--------|---------------|--------|--------|--------|
| Crude Palm Oil                  | MCX | Jan | 554.00 | 554.00 556.50 |        | 567.00 | 570.00 |
| Intraday Trade Call             |     |     | Call   | Entry         | T1     | T2     | SL     |
| Crude Palm Oil                  | MCX | Jan | Sell   | Below 563.50  | 560.00 | 559.50 | 565.30 |

<sup>\*</sup> Do not carry-forward the position next day.