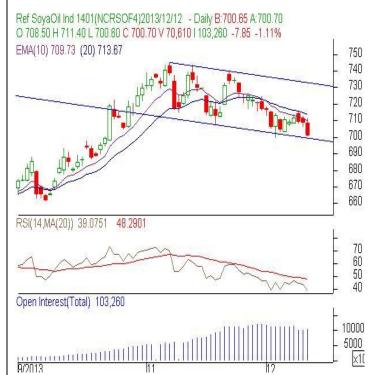

# **REFINED SOYBEAN OIL (RSBO)**

# **Technical Commentary:**

- Candlestick chart pattern indicates weakness. Market may consolidate in the near term.
- PVO analysis reflects short build up.
   Prices closed below 10-day EMA support the bears.
- Oscillator RSI is in neutral region.

The soy oil prices are likely to feature range bound movement.

## Strategy: Sell

| Intraday Supports & Resistances |       |     | <b>S2</b> | <b>S1</b>    | PCP    | R1     | R2     |
|---------------------------------|-------|-----|-----------|--------------|--------|--------|--------|
| Refined Soy Oil                 | NCDEX | Jan | 697.00    | 700.00       | 700.70 | 715.50 | 718.00 |
| Intraday Trade Call             |       |     | Call      | Entry        | T1     | T2     | SL     |
| Refined Soy Oil                 | NCDEX | Jan | Sell      | Below 703.50 | 700    | 699.50 | 705.60 |

<sup>\*</sup> Do not carry-forward the position next day.

Commodity: Crude Palm Oil Exchange: MCX
Contract: Jan Expiry: Jan 30<sup>th</sup>, 2013