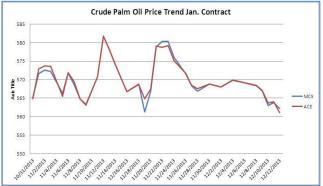

#### MCX-ACE Crude Palm OIL SPREAD:

The MCX-ACE CPO spread is hovering near to (1.2) levels. Arbitrage opportunity is seen above 0.5 and below - 0.5 levels.

| Inter Exchange Arbitrage                                    |              |            |          |                                                                                                                                                                                                                                                                                                                                                                                                                                                                                                                                                                                                                                                                                                                                                                                                                                                                                                                                                                                                                                                                                                                                                                                                                                                                                                                                                                                                                                                                                                                                                                                                                                                                                                                                                                                                                                                                                                                                                                                                                                                                                                                                |  |  |  |
|-------------------------------------------------------------|--------------|------------|----------|--------------------------------------------------------------------------------------------------------------------------------------------------------------------------------------------------------------------------------------------------------------------------------------------------------------------------------------------------------------------------------------------------------------------------------------------------------------------------------------------------------------------------------------------------------------------------------------------------------------------------------------------------------------------------------------------------------------------------------------------------------------------------------------------------------------------------------------------------------------------------------------------------------------------------------------------------------------------------------------------------------------------------------------------------------------------------------------------------------------------------------------------------------------------------------------------------------------------------------------------------------------------------------------------------------------------------------------------------------------------------------------------------------------------------------------------------------------------------------------------------------------------------------------------------------------------------------------------------------------------------------------------------------------------------------------------------------------------------------------------------------------------------------------------------------------------------------------------------------------------------------------------------------------------------------------------------------------------------------------------------------------------------------------------------------------------------------------------------------------------------------|--|--|--|
| Exchange                                                    | Exp Month    | Prices     | Buy/Sell | Strategy                                                                                                                                                                                                                                                                                                                                                                                                                                                                                                                                                                                                                                                                                                                                                                                                                                                                                                                                                                                                                                                                                                                                                                                                                                                                                                                                                                                                                                                                                                                                                                                                                                                                                                                                                                                                                                                                                                                                                                                                                                                                                                                       |  |  |  |
| MCX                                                         | Jan,14       | 562.2      | Sell     | A Literature I all the second and th |  |  |  |
| ACE                                                         | Jan,14       | 561        | Buy      | Arbitrage opportunity seen between MCX- ACE CPO January contracts                                                                                                                                                                                                                                                                                                                                                                                                                                                                                                                                                                                                                                                                                                                                                                                                                                                                                                                                                                                                                                                                                                                                                                                                                                                                                                                                                                                                                                                                                                                                                                                                                                                                                                                                                                                                                                                                                                                                                                                                                                                              |  |  |  |
| 12-Dec-13                                                   | Spread       | 1.2        |          | ACE Of Glandary Contracts                                                                                                                                                                                                                                                                                                                                                                                                                                                                                                                                                                                                                                                                                                                                                                                                                                                                                                                                                                                                                                                                                                                                                                                                                                                                                                                                                                                                                                                                                                                                                                                                                                                                                                                                                                                                                                                                                                                                                                                                                                                                                                      |  |  |  |
| Investment                                                  | Gross Return | Net Return |          | Expected Net Return in %                                                                                                                                                                                                                                                                                                                                                                                                                                                                                                                                                                                                                                                                                                                                                                                                                                                                                                                                                                                                                                                                                                                                                                                                                                                                                                                                                                                                                                                                                                                                                                                                                                                                                                                                                                                                                                                                                                                                                                                                                                                                                                       |  |  |  |
| 56160                                                       | 1200         | 795.648    |          | 1.42                                                                                                                                                                                                                                                                                                                                                                                                                                                                                                                                                                                                                                                                                                                                                                                                                                                                                                                                                                                                                                                                                                                                                                                                                                                                                                                                                                                                                                                                                                                                                                                                                                                                                                                                                                                                                                                                                                                                                                                                                                                                                                                           |  |  |  |
| *Not Return - Gross Return - (Brokerage+CTT+ other charges) |              |            |          |                                                                                                                                                                                                                                                                                                                                                                                                                                                                                                                                                                                                                                                                                                                                                                                                                                                                                                                                                                                                                                                                                                                                                                                                                                                                                                                                                                                                                                                                                                                                                                                                                                                                                                                                                                                                                                                                                                                                                                                                                                                                                                                                |  |  |  |

#### **Arbitrage Opportunity:**

Arbitrage opportunity seen between MCX-ACE CPO January contracts. Market participants can buy ACE CPO Jan contract and sell MCX CPO Jan contract. Spread is likely to move towards zero levels in the coming days.