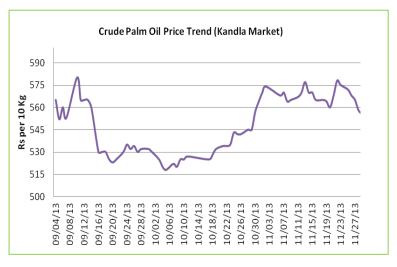

Price Outlook: We expect CPO Kandla 5% to trade in the price band of Rs 545-580 per 10 Kg.

**Spot Market outlook:** Crude palm oil 5% is likely to trade sideways tone in the coming month. The prices are likely to stay in the range of 545-580 per 10 Kg.