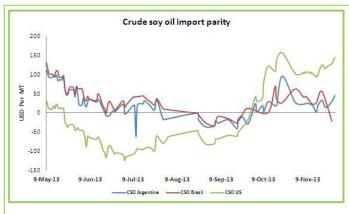

#### Landed Cost at the Indian Ports - Crude soy oil and Crude palm oil

| Landed Cost Calculation as on 29/11/2013                          | CSO<br>Argentina | CSO Brazil | cso us  | CPO<br>Indonesia |
|-------------------------------------------------------------------|------------------|------------|---------|------------------|
| FOB USD per ton                                                   | 916              | NA         | NA      | 865              |
| Freight (USD/MT)                                                  | 75               | 65         | 60      | 15.0             |
| C&F                                                               | 991.0            | 65.0       | 60.0    | 880.0            |
| Weight loss (0.25% of FOB)                                        | 2.29             | -          | -       | 2.16             |
| Finance charges (0.4% on CNF)                                     | 3.96             | 0.26       | 0.24    | 3.52             |
| Insurance (0.3% of C&F)                                           | 3                | 0          | 0       | 3                |
| CIF (Indian Port - Kandla)                                        | 1000             | -          | -       | 888              |
| CVD                                                               | 0                | 0          | 0       | 0                |
| Duty USD per ton                                                  | 25.58            | 25.58      | 25.58   | 22.85            |
| CVD value USD per ton                                             | 0                | 0          | 0       | 0                |
| Cess (2% on duty) USD per ton                                     | 0.5115           | 0.5115     | 0.5115  | 0.457            |
| Exchange rate                                                     | 62.39            | 62.39      | 62.39   | 62.39            |
| Landed cost without customs duty in INR per ton                   | 62404            | -          | -       | 55422            |
| Customs duty %                                                    | 2.5%             | 2.5%       | 2.5%    | 2.5%             |
| Base import price                                                 | 1023             | 1023       | 1023    | 914              |
| Fixed exchange rate by customs department                         | 63.10            | 63.10      | 63.10   | 63.10            |
| Duty component in INR per ton                                     | 1613.78          | 1613.78    | 1613.78 | 1441.84          |
| Clearing charges INR per ton                                      | 483              | 483        | 483     | 483              |
| Brokerage INR per ton                                             | 190              | 190        | 190     | 190              |
| Total landed cost INR per ton                                     | 64691            | -          | -       | 57537            |
| Domestic Market price INR/ton Soy Degum Kandla/CPO Kandla 5%      | 67200            | 67200      | 67200   | 55600            |
| Total landed cost USD per ton                                     | 1037             | -          | -       | 922              |
| Domestic Market price USD/tons Soy Degum<br>Kandla/ CPO Kandla 5% | 1077             | 1077       | 1077    | 891              |
| Parity INR/MT (Domestic - Landed)                                 | 2509             | -          | -       | -1937            |
| Parity USD/MT (Domestic - Landed)                                 | 40.22            | -          | -       | -31.05           |
| Source: Agriwatch/ Reuters                                        |                  |            |         |                  |

### Outlook-:

Import parity for crude soy oil from Argentina is hovering in positive territory due to higher domestic prices as compared to the international prices. We expect import parity to be in the positive side in the coming days.