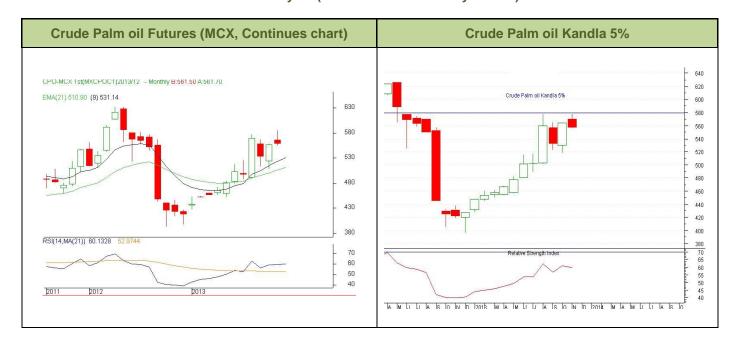

## **Technical Analysis (Crude Palm oil Monthly Charts)**

# Outlook - Prices may trade with a steady to firm tone in the coming days. Investors are advised to buy MCX CPO Jan. contract.

- Candlestick Monthly chart of crude palm oil at MCX depicts gains. We expect prices may gains further in near term.
- ❖ Any close below 545 in monthly chart shall change the sentiments and might bring the prices to a bearish phase.
- Expected price band for next month is 558-585 level in near to medium term. RSI is in between neutral and overbought zone, shows no evidence of divergence in line with the CPO prices.

**Strategy:** Market participants are advised to go long in CPO above 558 for a target of 580 and 585 with a stop loss at 545 on closing basis.

#### **CPO MCX**

| Support and Resistance |            |        |        |        |
|------------------------|------------|--------|--------|--------|
| S2                     | <b>S</b> 1 | PCP    | R1     | R2     |
| 535.00                 | 542.00     | 568.00 | 590.00 | 605.00 |

**Spot Market outlook:** Crude palm oil 5% is likely to trade sideways tone in the coming month. The prices are likely to stay in the range of 545-580 per 10 Kg.