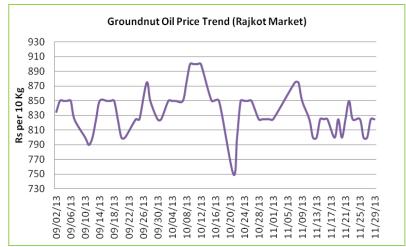

# **Groundnut oil: Domestic Market Fundamentals**

- Groundnut oil witnessed steady tone during the month of November owing to higher groundnut seed production in Gujarat thanks to good rainfall, and ongoing arrival of Kharif crop in the cash market.
- As per sources, average export demand for groundnut seed, good raw material availability for crushing and need-based demand at cash market may pressurize the groundnut oil prices in the near term. However, lower quotes of groundnut oil may support the retail demand in the coming days.

- As per survey conducted by SEA of India, groundnut production could be around 25.95 lakh tons. While, last year groundnut production was seven lakh tons. As per Agriwatch, groundnut oil production for 2013-14 marketing year is projected at six lakh tons which are higher than last year production estimate of 3.28 lakh tons.
- We expect groundnut oil prices may trade range bound tone in the coming month.

Price Outlook: We expect Groundnut oil (Rajkot) to trade in the price band of Rs 790-870 per 10 Kg.