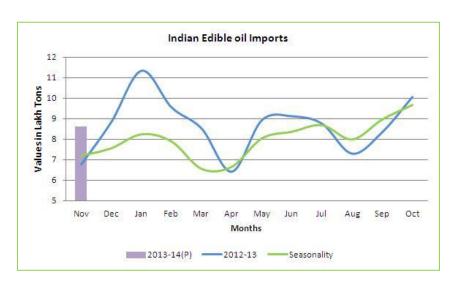

### Indian edible oil imports for November 2013 projection -:

As per Solvent Extractors' Association of India, India imported 10.3 million tons of edible oils in the 2013 oil year (Nov.-Oct). However, edible oils imports were 9.98 million tons in the corresponding period last year. We expect Indian edible oils imports for the month of November is likely to 8.5-8.75 lakh tons.