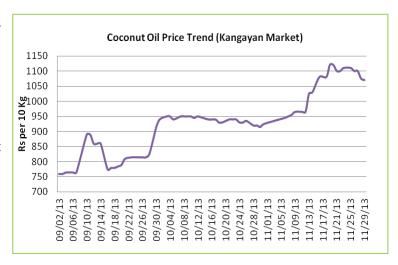

### Coconut oil: Domestic Market Fundamentals

- Coconut oil featured steady to firm tone at its benchmark market Kangayan during the month in review due to lower arrivals of copra, shortage of copra for crushing, good demand during festivities and active buying from stockists
- As per sources, moderate copra supplies, limited buying at higher quotes, and profit booking by stockists likely to support the bears for the short term. However, lean season and coconut crop damage in Philippines may limit excessive losses in the domestic prices.
- We expect coconut oil prices may trade range bound to firm bias in the coming month.

Price Outlook: We expect coconut oil (Erode) to trade in the price band of 1020-1125 per 10 Kg.

**Indian Supply and Demand Scenario:** 

| Balance sheet of Indian Edible Oil | 2011-12 | 2012-13 | 2013-2014 | % Change |
|------------------------------------|---------|---------|-----------|----------|
| Beginning Stock                    | 0.61    | 1.10    | 1.58      | 44.36    |
| Production                         | 7.82    | 8.20    | 8.69      | 5.98     |
| Imports                            | 9.98    | 10.38   | 10.50     | 1.16     |
| Total Supply                       | 18.41   | 19.68   | 20.77     | 5.58     |
| Exports                            |         |         |           |          |
| Total Demand(Consumption)          | 17.31   | 18.09   | 18.93     | 4.63     |
| Ending Stock                       | 1.10    | 1.58    | 1.84      | 16.36    |