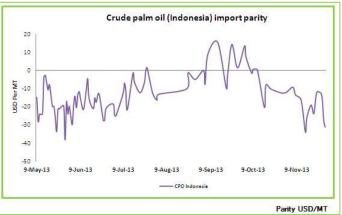

#### Landed Cost at the Indian Ports - Crude soy oil and Crude palm oil

| Landed Cost Calculation as on 29/11/2013                          | CSO<br>Argentina | CSO Brazil | cso us  | CPO<br>Indonesia |
|-------------------------------------------------------------------|------------------|------------|---------|------------------|
| FOB USD per ton                                                   | 916              | NA         | NA      | 865              |
| Freight (USD/MT)                                                  | 75               | 65         | 60      | 15.0             |
| C&F                                                               | 991.0            | 65.0       | 60.0    | 880.0            |
| Weight loss (0.25% of FOB)                                        | 2.29             | -          | -       | 2.16             |
| Finance charges (0.4% on CNF)                                     | 3.96             | 0.26       | 0.24    | 3.52             |
| Insurance (0.3% of C&F)                                           | 3                | 0          | 0       | 3                |
| CIF (Indian Port - Kandla)                                        | 1000             | -          | -       | 888              |
| CVD                                                               | 0                | 0          | 0       | 0                |
| Duty USD per ton                                                  | 25.58            | 25.58      | 25.58   | 22.85            |
| CVD value USD per ton                                             | 0                | 0          | 0       | 0                |
| Cess (2% on duty) USD per ton                                     | 0.5115           | 0.5115     | 0.5115  | 0.457            |
| Exchange rate                                                     | 62.39            | 62.39      | 62.39   | 62.39            |
| Landed cost without customs duty in INR per ton                   | 62404            | -          | -       | 55422            |
| Customs duty %                                                    | 2.5%             | 2.5%       | 2.5%    | 2.5%             |
| Base import price                                                 | 1023             | 1023       | 1023    | 914              |
| Fixed exchange rate by customs department                         | 63.10            | 63.10      | 63.10   | 63.10            |
| Duty component in INR per ton                                     | 1613.78          | 1613.78    | 1613.78 | 1441.84          |
| Clearing charges INR per ton                                      | 483              | 483        | 483     | 483              |
| Brokerage INR per ton                                             | 190              | 190        | 190     | 190              |
| Total landed cost INR per ton                                     | 64691            | -          | -       | 57537            |
| Domestic Market price INR/ton Soy Degum Kandla/CPO Kandla 5%      | 67200            | 67200      | 67200   | 55600            |
| Total landed cost USD per ton                                     | 1037             | -          | -       | 922              |
| Domestic Market price USD/tons Soy Degum<br>Kandla/ CPO Kandla 5% | 1077             | 1077       | 1077    | 891              |
| Parity INR/MT (Domestic - Landed)                                 | 2509             | -          | -       | -1937            |
| Parity USD/MT (Domestic - Landed)                                 | 40.22            | -          | -       | -31.05           |
| Source: Agriwatch/ Reuters                                        |                  |            |         |                  |

### Outlook-:

Import parity for crude soy oil from Argentina is hovering in positive territory due to higher domestic prices as compared to the international prices. We expect import parity to be in the positive side in the coming days.