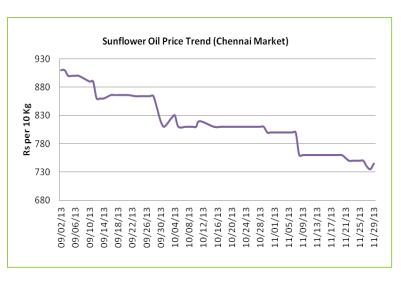

# Sunflower oil: Domestic Market Fundamentals

- Sunflower oil featured range bound to weak tone during the month of October and November due to higher sun oil imports and weakness in the international market.
- As per Ministry of Agriculture, sown area for Rabi sunflower seed stood at 2.85 lakh hectares as on 28 Nov. 2013, down 0.54 lakh hectares compared to the corresponding period last year.
- At import front, Indian buyers imported one lakh tons of crude sunflower oil during 1-24 days of November majorly from Ukraine and Argentina. While, SEA of India reports that crude sunflower oil imports by India reached 9.73 lakh tons in the oil year 2012-

13 and were thus lower than the 11.34 lakh tons imports against same period last year. However, imports were higher on m-o-m basis in October at 1.19 lakh tons compared with 48,498 tons in September.

> We expect sunflower oil prices may trade range bound in the coming month.

Price Outlook: We expect sunflower oil (Chennai) to trade in the price band of Rs 715-755 per 10 Kg.