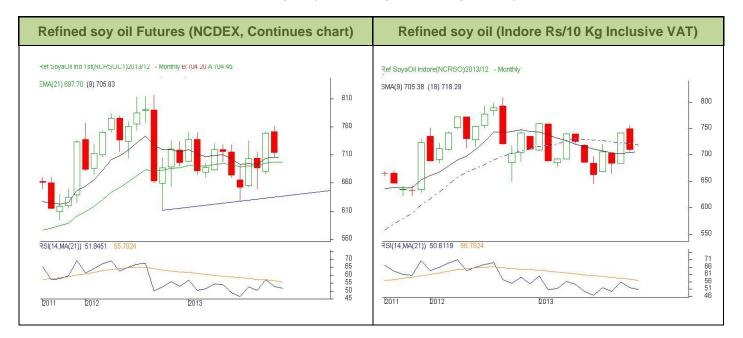

#### **Technical Analysis (Refined soy oil Monthly Charts)**

Outlook – Prices are likely to trade with a steady to firm tone in the days ahead. Investors are advised to buy refined soy oil on dips (Jan. contract).

- Monthly chart of refined soy oil at NCDEX featured weakness. We expect range bound movement to firm tone in the coming days.
- Any close below 670.80 in monthly chart shall change the sentiments and might take the prices to a bearish phase.
- Expected price band for next month is 690-728 level in near to medium term. RSI is in neutral zone and shows no evidence of divergence with the ref. soy oil prices.

**Strategy:** Market participants are advised to go long in RSO above 690 for a target of 722 and 728 with a stop loss at 670.80 on closing basis.

#### **RSO NCDEX**

| Support and Resistance |        |        |        |        |
|------------------------|--------|--------|--------|--------|
| S2 S1 PCP R1 R2        |        |        |        |        |
| 660.00                 | 675.00 | 717.45 | 737.00 | 748.00 |

Spot Market outlook: Refined soy oil Indore is likely to stay in the range of 685-725 per 10 Kg.