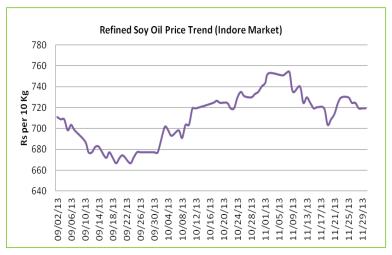

Price Outlook: We expect Ref. soy oil with VAT to trade in the price band of Rs 685-725 per 10 Kg.

Spot Market outlook: Refined soy oil Indore is likely to stay in the range of 685-725 per 10 Kg.