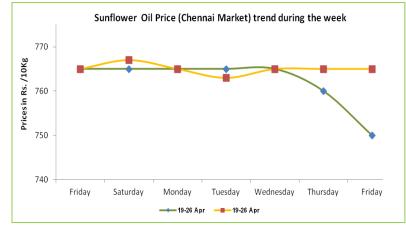

#### Sunflower Oil:

#### Domestic Fundamentals -:

- Sunflower oil featured steady to weak tone at its benchmark market Chennai during the week on limited buying.
- Weekly losses in the Malaysian palm oil, cheaper availability of palm oil in the domestic spot market weigh on the sunflower oil prices. Moreover, adequate availability of sunflower oil is likely to tab on the sun oil prices in the coming days.
- The SEA of India reports that crude sunflower oil imports by India reached 421,750 tons in the current oil year 2012/13 until March and was thus lower than the 477,583 t imports against same period last year. Moreover, imports were

lower on m-o-m basis in March by 12.9 percent to 90,655 tons.

We expect sunflower oil prices may trade range bound to weak tone in the near term

Price Outlook: Sunflower oil prices in Chennai may stay in the range of Rs 740-766 per 10 Kg.