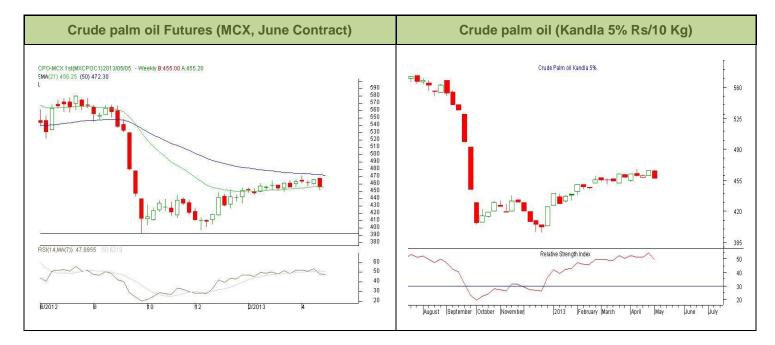

## **Technical Analysis (Crude Palm oil Weekly Charts)**

# Outlook - Prices may trade with a steady to weak tone in the coming days. Investors are advised to Sell MCX CPO June contract.

- Candlestick Weekly chart of crude palm oil at MCX depicts sideways to weak movement in the prices. We expect prices may trade with a steady to weak note in the near term.
- Any close above 464 in weekly chart shall change the sentiments and might bring the prices to a bullish phase.
- ❖ Expected price band for next week is 460-445 level in near to medium term. RSI is in neutral zone and shows no evidence of divergence in line with the CPO prices.

**Strategy:** Market participants are advised to go short in CPO 458-460 for a target of 450 and 445 with a stop loss at 464 on closing basis.

## **CPO MCX**

| Support and Resistance |            |        |        |       |
|------------------------|------------|--------|--------|-------|
| S2                     | <b>S</b> 1 | PCP    | R1     | R2    |
| 434.00                 | 438.00     | 454.20 | 465.00 | 470.0 |

**Spot Market outlook:** Crude palm oil 5% is likely to trade sideways in the coming week. The prices are likely to stay in the range of 446-460 per 10 Kg.