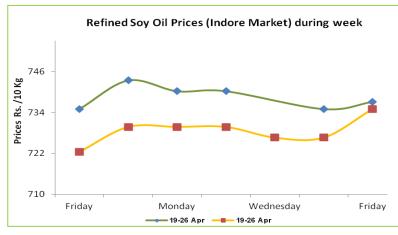

Mustard oil (Kota Based) prices fell by 1.54 percent to Rs 625 per 10 Kg on weekly average basis and refined sunflower oil (Chennai basis) prices quoted lower to Rs 762 per 10 Kg weekly averages, down 0.44 percentage from the last week. While, refined soybean oil (Indore) quoted firm to Rs 738 per 10 Kg, up 1.32 % on weekly basis.

#### Price Outlook:

We expect refined soy oil at Indore (with VAT) to stay in the range of 714-728 per 10 Kg in the near term.

Spot Market outlook: Refined soy oil Indore is likely to stay in the range of 714-728 per 10 Kg.