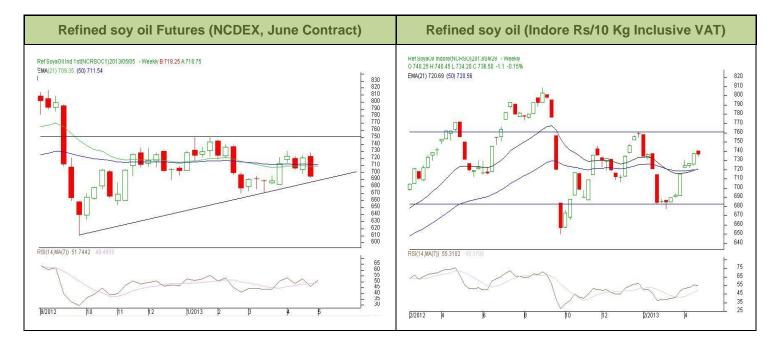

#### **Technical Analysis (Refined soy oil Weekly Charts)**

Outlook – Prices are likely to trade with a steady tone in the days ahead. Investors are advised to buy refined soy oil (June contract) between 679-683 levels.

- Weekly chart of refined soy oil at NCDEX featured weak movement. However, primary trend depicts consolidation in the market.
- ❖ Any close below 673 in weekly chart shall change the sentiments and might take the prices to a bearish phase.
- ❖ Expected price band for next week is 679-698 level in near to medium term. RSI is in neutral zone and shows no evidence of divergence with the ref. soy oil prices.

**Strategy:** Market participants are advised to go long in RSO at 679-683 levels for a target of 695 and 698 with a stop loss at 673 on closing basis.

## **RSO NCDEX**

| Support and Resistance |        |        |        |        |
|------------------------|--------|--------|--------|--------|
| S2                     | S1     | PCP    | R1     | R2     |
| 660.00                 | 669.00 | 679.45 | 706.00 | 715.00 |

Spot Market outlook: Refined soy oil Indore is likely to stay in the range of 714-728 per 10 Kg.