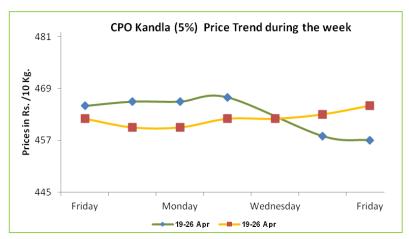

## <u>Palm Oil:</u> <u>Domestic Fundamentals-:</u>

- CPO Kandla 5% featured sideways to slightly weak tone on bearish cues from international palm oil market.
- The Indian Government has lowered base import price on crude palm oil to US \$ 824, slashed US \$3 per tons in line with global prices and reduced base import price on refined palmolein by \$6 per tons to US \$ 861 per tons.
- At the tender front, STC has issued an international tender to purchase 30,000 tons of refined palmolein for delivery in June and the shipments are required to the western port of Mumbai by June 13. The last date for submission of bids is on May

#### Price Outlook:

We expect CPO Kandla 5% (without VAT) to stay in the range of 446-460 per 10 Kg in the near term.

Wednesday Thursday

Friday

Rapeseed Oil Price (Kota Market) trend during the week

**Spot Market outlook:** Crude palm oil 5% is likely to trade sideways in the coming week. The prices are likely to stay in the range of 446-460 per 10 Kg.