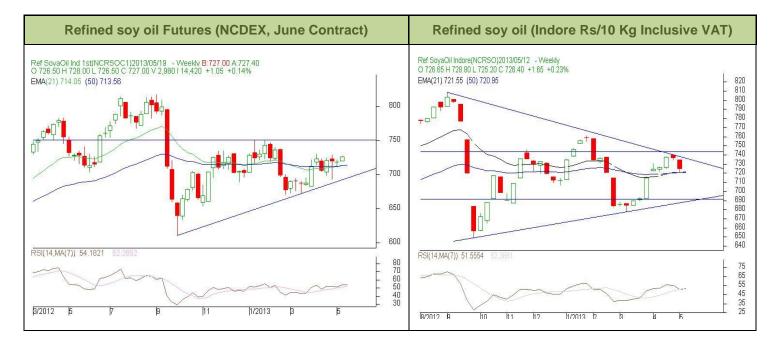

#### **Technical Analysis (Refined soy oil Weekly Charts)**

Outlook – Prices are likely to trade with a steady to firm tone in the days ahead. Investors are advised to buy refined soy oil (June contract) above 705 levels.

- Weekly chart of refined soy oil at NCDEX featured range bound movement. However, primary trend depicts consolidation in the market.
- Any close below 686.50 in weekly chart shall change the sentiments and might take the prices to a bearish phase.
- ❖ Expected price band for next week is 705-720 level in near to medium term. RSI is in neutral zone and shows no evidence of divergence with the ref. soy oil prices.

**Strategy:** Market participants are advised to go long in RSO at above 705 levels for a target of 718 and 720 with a stop loss at 698.50 on closing basis.

## **RSO NCDEX**

| Support and Resistance |        |        |        |        |  |
|------------------------|--------|--------|--------|--------|--|
| S2 S1 PCP R1 R2        |        |        |        |        |  |
| 675.00                 | 685.00 | 698.90 | 725.00 | 730.00 |  |

Spot Market outlook: Refined soy oil Indore is likely to stay in the range of 710-735 per 10 Kg.