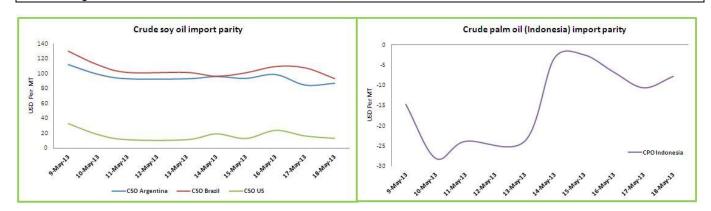

## Landed Cost at the Indian Ports - Crude soy oil and Crude palm oil

| Landed Cost Calculation as on 18/5/2013                        | CSO       | CSO     | CSO     | СРО       |
|----------------------------------------------------------------|-----------|---------|---------|-----------|
| Landed Cost Calculation as on 10/3/2013                        | Argentina | Brazil  | US      | Indonesia |
| FOB USD per ton                                                | 998       | 1001    | 1086    | 800       |
| Freight (USD/MT)                                               | 75        | 65      | 60      | 25.0      |
| C&F                                                            | 1073.0    | 1066.0  | 1146.0  | 825.0     |
| Weight loss (0.25% of FOB)                                     | 2.50      | 2.50    | 2.72    | 2.00      |
| Finance charges (0.4% on CNF)                                  | 3.99      | 4.00    | 4.34    | 3.20      |
| Insurance (0.3% of C&F)                                        | 3         | 3       | 3       | 2         |
| CIF (Indian Port - Kandla)                                     | 1083      | 1076    | 1156    | 833       |
| CVD                                                            | 0         | 0       | 0       | 0         |
| Duty USD per ton                                               | 26.88     | 26.88   | 26.88   | 20.78     |
| CVD value USD per ton                                          | 0         | 0       | 0       | 0         |
| Cess (2% on duty) USD per ton                                  | 0.5375    | 0.5375  | 0.5375  | 0.4155    |
| Exchange rate                                                  | 54.79     | 54.79   | 54.79   | 54.79     |
| Landed cost without customs duty in INR per ton                | 59321     | 58938   | 63364   | 45622     |
| Customs duty %                                                 | 2.5%      | 2.5%    | 2.5%    | 2.5%      |
| Base import price                                              | 1075      | 1075    | 1075    | 831       |
| Fixed exchange rate by customs department                      | 54.65     | 54.65   | 54.65   | 54.65     |
| Duty component in INR per ton                                  | 1468.72   | 1468.72 | 1468.72 | 1135.35   |
| Clearing charges INR per ton                                   | 483       | 483     | 483     | 483       |
| Brokerage INR per ton                                          | 190       | 190     | 190     | 190       |
| Total landed cost INR per ton                                  | 61463     | 61080   | 65506   | 47431     |
| Domestic Market price INR/ton Soy Degum Kandla/CPO Kandla 5%   | 66200     | 66200   | 66200   | 47000     |
| Total landed cost USD per ton                                  | 1122      | 1115    | 1196    | 866       |
| Domestic Market price USD/tons Soy Degum Kandla/ CPO Kandla 5% | 1208      | 1208    | 1208    | 858       |
| Parity INR/MT (Domestic - Landed)                              | 4737      | 5120    | 694     | -431      |
| Parity USD/MT (Domestic - Landed)                              | 86.45     | 93.46   | 12.66   | -7.86     |
| Source: Agriwatch/ Reuters                                     |           |         |         |           |

## Outlook-:

Import parity for crude soy oil from Argentina is hovering in positive territory due to higher domestic prices as compared to the international prices. We expect import parity to be in the positive side in the coming week due to higher soybean supplies from South American countries.