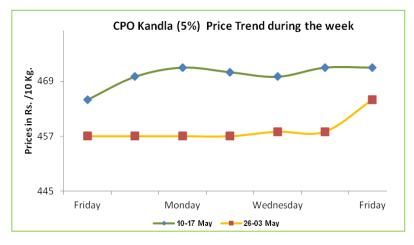

## <u>Palm Oil:</u> <u>Domestic Fundamentals-:</u>

- CPO Kandla 5% featured sideways to firm tone on bullish cues from international palm oil market and normal demand.
- At import front, the overall import of vegetable oils during Nov.'12 to Apr.'13 is reported at 5,138,763 tons compared to 4,603,143 i.e. up by 11.52% from the same period last year. While, Indian buyers imported 33.5 lakh tons of crude palm oil in the current oil year until April, which is 34.53 percent higher against corresponding period of last year. While, Rbd palmolein imports were lags by 4.89 percent to 8.74 lakh tons until April as compared to the same period of a last year.

#### Price Outlook:

We expect CPO Kandla 5% (without VAT) to stay in the range of 462-480 per 10 Kg in the near term.