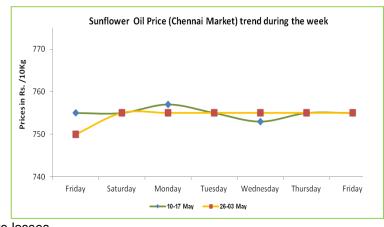

#### Domestic Fundamentals-:

- Sunflower oil featured steady to weak tone at its benchmark market Chennai during the week on limited buying.
- The SEA of India reports that crude sunflower oil imports by India reached 510,118 tons in the current oil year 2012/13 until April and was thus lower than the 607,121 tons imports against same period last year. Moreover, imports were lower on m-o-m basis in April by 1 percent to 88,368 tons.
- Cheaper availability of palm oil products and higher sun seed production in European countries might weigh on the market sentiments in the coming days. However, need based buying in cash market may limit excessive losses.

Price Outlook: Sunflower oil prices in Chennai may stay in the range of Rs 740-766 per 10 Kg.