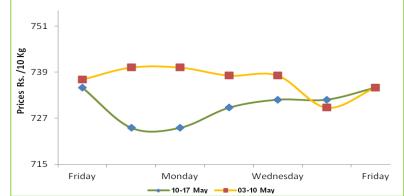

Refined Soy Oil Prices (Indore Market) during week

- the need to cultivate a strong crop. Soybean planting is likely to rise mostly in the western state of Maharashtra and in some south Indian states. However, acreage may steady in Madhya Pradesh. Soybean planting is likely to rise 7 percent from last year Industry officials.
- ➤ Indian government reduced the base import price on crude soybean oil by US \$28 per tons to US \$1,075 in line with international soy oil prices.
- We expect soy oil may trade range bound to firm tone in the coming week on normal buying and firmness in competing palm oil. However, weak demand for meals may limit excessive gains.

#### **Price Outlook:**

We expect refined soy oil at Indore (with VAT) to stay in the range of 710-735 per 10 Kg in the near term.