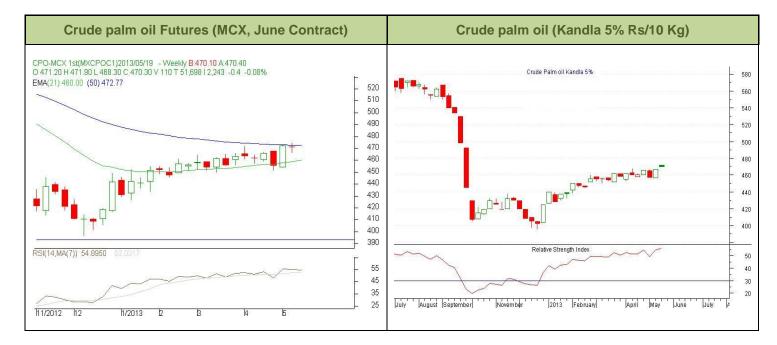

## **Technical Analysis (Crude Palm oil Weekly Charts)**

# Outlook - Prices may trade with a steady to firm tone in the coming days. Investors are advised to buy MCX CPO June contract.

- Candlestick Weekly chart of crude palm oil at MCX depicts sideways to firm movement in the prices. We expect prices may trade with a steady to firm note in the near term.
- Any close below 463 in weekly chart shall change the sentiments and might bring the prices to a bearish phase.
- ❖ Expected price band for next week is 466-478 level in near to medium term. RSI is in neutral zone and shows no evidence of divergence in line with the CPO prices.

**Strategy:** Market participants are advised to go long in CPO in the range of 466-468 for a target of 475 and 478 with a stop loss at 463 on closing basis.

## **CPO MCX**

| Support and Resistance |        |        |        |        |  |
|------------------------|--------|--------|--------|--------|--|
| S2 S1 PCP R1 R2        |        |        |        |        |  |
| 450.00                 | 456.00 | 474.20 | 486.00 | 492.00 |  |

**Spot Market outlook:** Crude palm oil 5% is likely to trade sideways in the coming week. The prices are likely to stay in the range of 462-480 per 10 Kg.