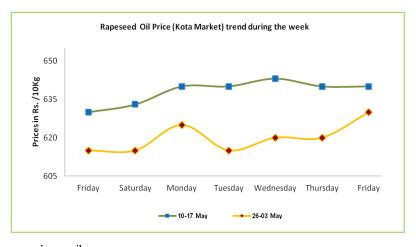

#### Domestic Market Fundamentals

- Mustard oil featured firm tone during the week at Kota market owing to firmness in the international palm oil market.
- RM seed harvesting has been completed in Sri Ganganagar. While, normal buying witnessed in Rajasthan due to average demand in oils and adequate imported edible oils stock.
- As per the third advance estimates of production released by Ministry of agriculture, the oilseed production for 2012/13 is estimated at 30.7 million tonnes, up 1.23 million tons, mustard seed is estimated at 7.4 million tons. As per Agriwatch estimates, mustard oil output seen at 29.2 lakh tons, up 22 percent from the previous oil year.

#### Price Outlook:

Rapeseed oil in Kota market is likely to trade in the price band of Rs 630-655 per 10 Kg.