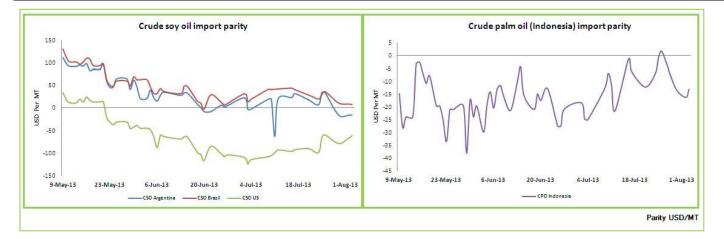

# Landed Cost at the Indian Ports - Crude soy oil and Crude palm oil

| Landed Cost Calculation as on 02/8/2013                           | CSO<br>Argentina | CSO Brazil | CSO US  | CPO<br>Indonesia |
|-------------------------------------------------------------------|------------------|------------|---------|------------------|
| FOB USD per ton                                                   | 868              | 856        | 929     | 745              |
| Freight (USD/MT)                                                  | 75               | 65         | 60      | 53.0             |
| C & F                                                             | 943.0            | 921.0      | 989.0   | 798.0            |
| Weight loss (0.25% of FOB)                                        | 2.17             | 2.14       | 2.32    | 1.86             |
| Finance charges (0.4% on CNF)                                     | 3.77             | 3.68       | 3.96    | 3.19             |
| Insurance (0.3% of C&F)                                           | 3                | 3          | 3       | 2                |
| CIF (Indian Port - Kandla)                                        | 952              | 930        | 998     | 805              |
| CVD                                                               | 0                | 0          | 0       | 0                |
| Duty USD per ton                                                  | 25.50            | 25.50      | 25.50   | 21.35            |
| CVD value USD per ton                                             | 0                | 0          | 0       | 0                |
| Cess (2% on duty) USD per ton                                     | 0.51             | 0.51       | 0.51    | 0.427            |
| Exchange rate                                                     | 61.1             | 61.1       | 61.1    | 61.1             |
| Landed cost without customs duty in INR per ton                   | 58153            | 56798      | 60993   | 49213            |
| Customs duty %                                                    | 2.5%             | 2.5%       | 2.5%    | 2.5%             |
| Base import price                                                 | 1020             | 1020       | 1020    | 854              |
| Fixed exchange rate by customs department                         | 61.55            | 61.55      | 61.55   | 61.55            |
| Duty component in INR per ton                                     | 1569.53          | 1569.53    | 1569.53 | 1314.09          |
| Clearing charges INR per ton                                      | 483              | 483        | 483     | 483              |
| Brokerage INR per ton                                             | 190              | 190        | 190     | 190              |
| Total landed cost INR per ton                                     | 60396            | 59040      | 63235   | 51200            |
| Domestic Market price INR/ton Soy Degum<br>Kandla/CPO Kandla 5%   | 59500            | 59500      | 59500   | 50400            |
| Total landed cost USD per ton                                     | 988              | 966        | 1035    | 838              |
| Domestic Market price USD/tons Soy Degum Kandla/<br>CPO Kandla 5% | 974              | 974        | 974     | 825              |
| Parity INR/MT (Domestic - Landed)                                 | -896             | 460        | -3735   | -800             |
| Parity USD/MT (Domestic - Landed)                                 | -14.66           | 7.52       | -61.13  | -13.09           |
| Source: Agriwatch/ Reuters                                        |                  |            |         |                  |

#### Outlook-:

Import parity for crude soy oil from Argentina is hovering in positive territory due to higher domestic prices as compared to the international prices. We expect import parity to be in the positive side in the coming week due to higher South American soybean oil prices.