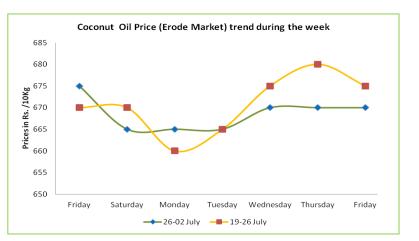

# Domestic Fundamentals-:

- Coconut oil featured gains at its benchmark market Erode during the week due to better buying and weather concern over South Indian States.
- Coconut oil prices are likely to remain range bound in the coming days due to forecasts for ample domestic as well as global vegetable oil supplies and correction in the palm kernel oil prices. While; corporate buying and uneven rains over South Indian states may limit excessive losses.
- We expect coconut oil prices may trade range bound in the coming week.

<u>Price Outlook:</u> Coconut oil prices in Erode may stay in the range of Rs 655-700 per 10 Kg.