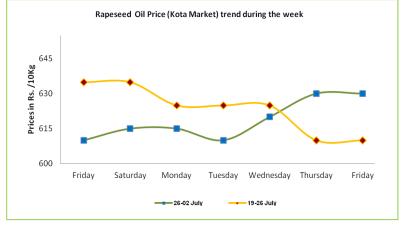

#### <u>Rapeseed oil:</u> <u>Domestic Fundamentals-:</u>

- Mustard oil featured weak tone during the week at Kota market owing to dull demand against adequate availability.
- Cautious buying in the edible oil complex and good domestic as well as international veg. oil supplies in the coming months weighing on the market sentiments. However, excessive losses could be restricted in expectation of good retail demand due to ongoing Muslim festivities and upcoming festivities in August.
- As per the Fourth advance estimates of production released by Ministry of agriculture, the oilseed production for 2012/13 is estimated at 31.01 million tons,

# Price Outlook:

Rapeseed oil in Kota market is likely to trade in the price band of Rs 605-645 per 10 Kg.