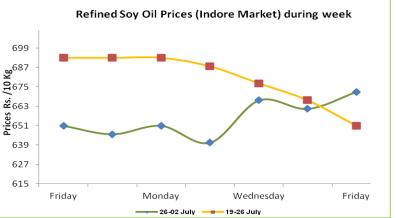

Refined sunflower oil (Indore) was the top loser among the edible oil pack owing to lackluster buying from stockists and bearish cues from CBOT soy complex. Moreover, most of the edible oils featured losses during the week in review.

# Price Outlook:

We expect refined soy oil at Indore (with VAT) to stay in the range of 655-685 per 10 Kg in the near term.

AGRIWATCH

Spot Market outlook: Refined soy oil Indore is likely to stay in the range of 655-685 per 10 Kg.