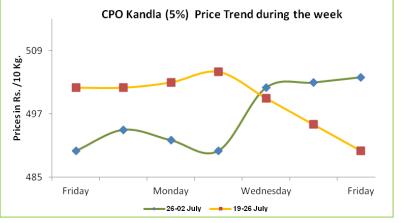

#### <u>Palm Oil:</u> <u>Domestic Fundamentals-:</u>

- CPO Kandla 5% featured losses during the week in review tracking losses in the International palm oil market.
- Indian buyers imported 40.8 lakh tons of crude palm oil in the current oil year until June, which is 20.35 percent higher against corresponding period of last year. Meanwhile, RBD palmolein imports were higher by 27.27 percent to 15.4 lakh tons during Nov'12-Jun'13 as compared to the same period of a last year.
- As per sources, expected rise in oilseed production in the current season support edible oils supplies prospects. However, upcoming festivities in August, recovery in

#### Price Outlook:

We expect CPO Kandla 5% (without VAT) to stay in the range of 490-512 per 10 Kg in the near term.

**Spot Market outlook:** Crude palm oil 5% is likely to trade sideways in the coming week. The prices are likely to stay in the range of 490-512 per 10 Kg.