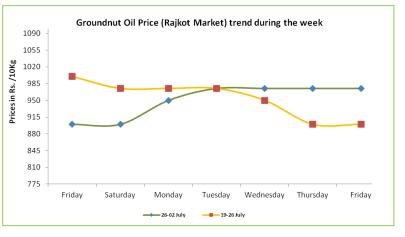

#### <u>Groundnut oil:</u> Domestic Fundamentals-:

- Groundnut oil featured range bound movement during the week at Rajkot market owing to dull demand against adequate availability.
- As per the latest report of Ministry of Agriculture, sown area for Kharif groundnut stood at 37.24 lakh hectares as on 01 Aug 2013. However, groundnut sowing was 28.78 lakh hectares in the corresponding period of last year. Last year India's groundnut seed acreage was 39.09 lakh Ha.
- As per trade sources, groundnut acreage is likely to surge in Gujarat by 30 percent and in Rajasthan by 15-18 percent from last

- year. Last year groundnut area under Gujarat and Rajasthan was 12.24 lakh Ha and 3.68 lakh Ha respectively.
   As per the Fourth advance estimates of production released by Ministry of agriculture, India has produced 4.75
- million tonnes of groundnut during 2012-13.
- We expect groundnut oil prices may trade sideways in the days ahead.

# Price Outlook:

Groundnut oil in Rajkot market is likely to trade in the price band of Rs 900-1000 per 10 Kg.