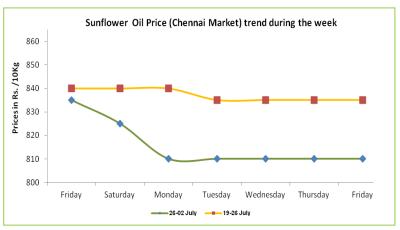

### <u>Sunflower Oil:</u> Domestic Fundamentals-:

- Sunflower oil featured slight losses at its benchmark market Chennai during the week due to lackluster buying.
- Farmers in India have sown sunflower seed on 1.84 lakh hectares as of Aug 01, compared with 1.13 lakh hectares in the same period a year earlier. Higher sowing witnessed in Karnataka and Maharashtra due to better rains. Karnataka and Maharashtra covers 97 percent of the total sunflower seed acreage in the current season.
- At import front, SEA of India reports that crude sunflower oil imports by India reached 679,403 tons in the current oil

Price Outlook: Sunflower oil prices in Chennai may stay in the range of Rs 795-830 per 10 Kg.

**AGRIWATCH** 