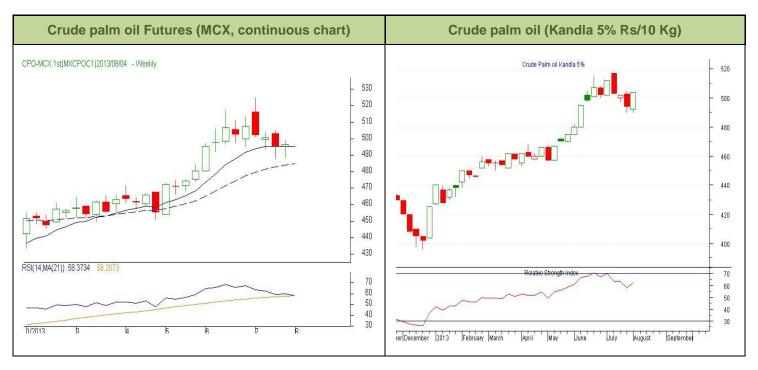

# Technical Analysis (Crude Palm oil Weekly Charts)

**Outlook** - Prices may trade with a steady to firm tone in the coming days. Investors are advised to buy MCX CPO Sept contract above 490.50.

- Candlestick Weekly chart of crude palm oil at MCX depicts gains in the prices. We expect prices may trade with a steady to firm note in the near term.
- Any close below 483.60 in weekly chart shall change the sentiments and might bring the prices to a bearish phase.
- Expected price band for next week is 486-505 level in near to medium term. RSI is between oversold and neutral zone and shows no evidence of divergence in line with the CPO prices.

**Strategy:** Market participants are advised to go long in CPO above 490.50 for a target of 502 and 503.50 with a stop loss at 483.60 on closing basis.

#### СРО МСХ

| Support and Resistance |     |        |     |     |  |
|------------------------|-----|--------|-----|-----|--|
| S2                     | S1  | PCP    | R1  | R2  |  |
| 465                    | 472 | 487.90 | 510 | 517 |  |

**Spot Market outlook:** Crude palm oil 5% is likely to trade sideways in the coming week. The prices are likely to stay in the range of 490-512 per 10 Kg.