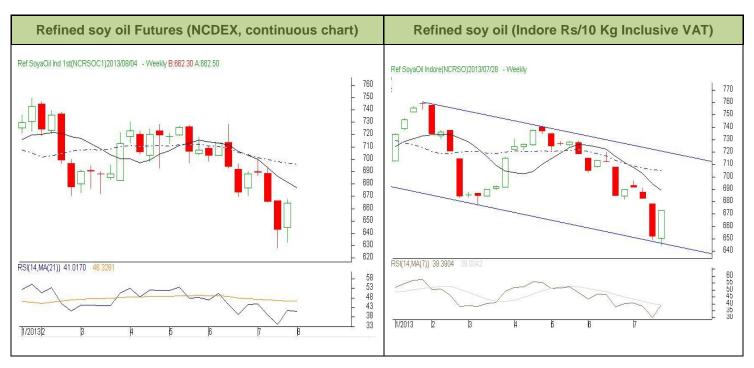

# Technical Analysis (Refined soy oil Weekly Charts)

**Outlook** – Prices are likely to trade with a steady to slightly firm tone in the days ahead. Investors are advised to buy refined soy oil (Sept. contract) above 648.20 levels.

- Weekly chart of refined soy oil at NCDEX depicts gains. We expect prices may trade with a steady to slightly firm note in the near term.
- Any close below 642.35 in weekly chart shall change the sentiments and might take the prices to a bearish phase.
- Expected price band for next week is 645-660 level in near to medium term. RSI is near to oversold zone and shows no evidence of divergence with the ref. soy oil prices.

**Strategy:** Market participants are advised to go long in RSO above 648.20 levels for a target of 658 and 660 with a stop loss at 642.35 on closing basis.

#### **RSO NCDEX**

| Support and Resistance |     |        |     |     |  |
|------------------------|-----|--------|-----|-----|--|
| S2                     | S1  | PCP    | R1  | R2  |  |
| 618                    | 625 | 643.45 | 665 | 671 |  |

Spot Market outlook: Refined soy oil Indore is likely to stay in the range of 655-685 per 10 Kg.