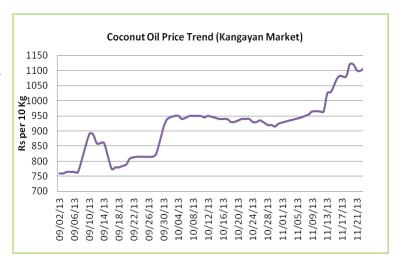

# Coconut Oil Fundamental Review and Analysis -:

#### **Domestic Front**

- Coconut oil featured steady to firm tone at its benchmark market Erode during the week due to better buying and weak copra arrivals.
- Lower arrivals of copra, shortage of copra for crushing, good demand ahead of festivities and active buying from stockists support the coconut oil prices and prices may further increase for the short term. However, forecasts for ample domestic as well as global vegetable oil supplies and limited buying at higher quotes may limit upside in the medium term.
- We expect coconut oil prices may trade range bound in the coming week.

<u>Price Outlook:</u> Coconut oil (without VAT) prices in Erode may stay in the range of Rs 1050-1150 per 10 Kg.