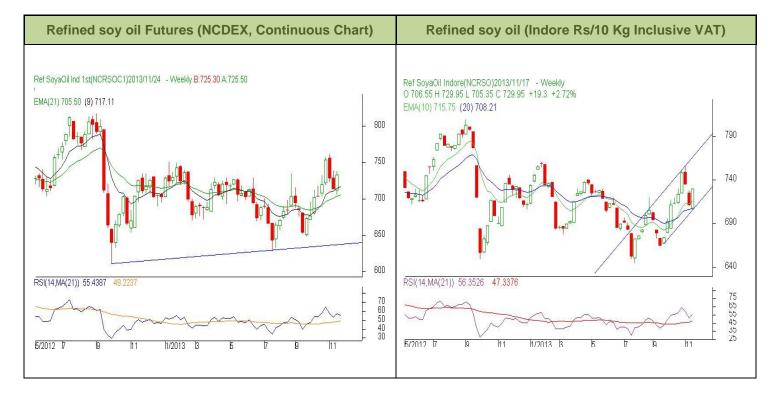

# **Technical Analysis (Refined soy oil Weekly Charts)**

Outlook – Prices are likely to trade with a steady to slightly firm tone in the days ahead. Investors are advised to buy refined soy oil (Jan. contract).

- Weekly chart of refined soy oil at NCDEX depicts gains. We expect prices may trade with a steady to slightly firm note in the near term.
- Any close below 712.60 in weekly chart shall change the sentiments and might take the prices to a bearish phase.
- Expected price band for next week is 721-738 level in near to medium term. RSI is near to neutral zone and shows evidence of divergence with the ref. soy oil prices.

**Strategy:** Market participants are advised to go long in RSO below 721 levels for a target of 735 and 738 with a stop loss at 712.60 on closing basis.

#### **RSO NCDEX**

| Support and Resistance |        |        |        |        |
|------------------------|--------|--------|--------|--------|
| S2                     | S1     | PCP    | R1     | R2     |
| 698.00                 | 707.00 | 734.15 | 747.00 | 755.00 |

Spot Market outlook: Refined soy oil Indore is likely to stay in the range of 718-740 per 10 Kg.