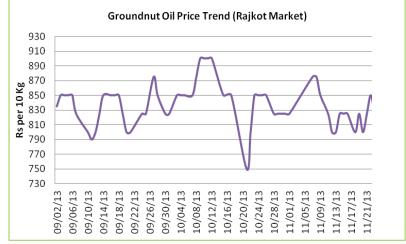

# Groundnut oil Fundamental Review and Analysis -:

# **Domestic Front**

- Groundnut oil depicted range bound movement at its benchmark market Rajkot during the week due to need based buying and higher groundnut seed production.
- Good raw material supplies and needbased demand at cash market may pressurize the groundnut oil prices in the near term. Moreover, weak buying witnessed from retail.
- As per survey conducted by SEA of India, groundnut production could be around 25.95 lakh tons. While, last year groundnut production was seven lakh tons. As per sources, new crop arrivals

- registered in major market of Gujarat and crop damage noticed in some parts of Gujarat owing to rains during harvesting. While, excessive gains may curb due to higher groundnut seed production.
- We expect groundnut oil prices may trade sideways in the days ahead.

# **Price Outlook:**

Groundnut oil (without VAT) in Rajkot market is likely to trade in the price band of Rs 820-875 per 10 Kg.