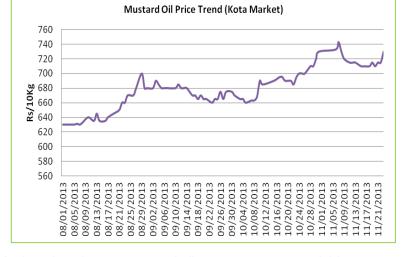

#### Price Outlook:

Rapeseed oil (without VAT) in Kota market is likely to trade in the price band of Rs 710-745 per 10 Kg.