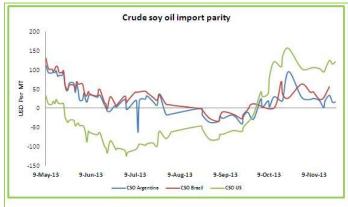

# Landed Cost at the Indian Ports - Crude soy oil and Crude palm oil

| Landed Cost Calculation as on 23/11/2013                          | CSO<br>Argentina | CSO Brazil | cso us  | CPO<br>Indonesia |
|-------------------------------------------------------------------|------------------|------------|---------|------------------|
| FOB USD per ton                                                   | 947              | NA         | 858     | 855              |
| Freight (USD/MT)                                                  | 75               | 65         | 60      | 35.0             |
| C&F                                                               | 1022.0           | 65.0       | 918.0   | 890.0            |
| Weight loss (0.25% of FOB)                                        | 2.37             | -          | 2.15    | 2.14             |
| Finance charges (0.4% on CNF)                                     | 4.09             | 0.26       | 3.67    | 3.56             |
| Insurance (0.3% of C&F)                                           | 3                | 0          | 3       | 3                |
| CIF (Indian Port - Kandla)                                        | 1032             | -          | 927     | 898              |
| CVD                                                               | 0                | 0          | 0       | 0                |
| Duty USD per ton                                                  | 25.58            | 25.58      | 25.58   | 22.85            |
| CVD value USD per ton                                             | 0                | 0          | 0       | 0                |
| Cess (2% on duty) USD per ton                                     | 0.5115           | 0.5115     | 0.5115  | 0.457            |
| Exchange rate                                                     | 62.49            | 62.49      | 62.49   | 62.49            |
| Landed cost without customs duty in INR per ton                   | 64460            | -          | 57901   | 56139            |
| Customs duty %                                                    | 2.5%             | 2.5%       | 2.5%    | 2.5%             |
| Base import price                                                 | 1023             | 1023       | 1023    | 914              |
| Fixed exchange rate by customs department                         | 63.10            | 63.10      | 63.10   | 63.10            |
| Duty component in INR per ton                                     | 1613.78          | 1613.78    | 1613.78 | 1441.84          |
| Clearing charges INR per ton                                      | 483              | 483        | 483     | 483              |
| Brokerage INR per ton                                             | 190              | 190        | 190     | 190              |
| Total landed cost INR per ton                                     | 66747            | -          | 60188   | 58254            |
| Domestic Market price INR/ton Soy Degum<br>Kandla/CPO Kandla 5%   | 67800            | 67800      | 67800   | 57500            |
| Total landed cost USD per ton                                     | 1068             | -          | 963     | 932              |
| Domestic Market price USD/tons Soy Degum Kandla/<br>CPO Kandla 5% | 1085             | 1085       | 1085    | 920              |
| Parity INR/MT (Domestic - Landed)                                 | 1053             | -          | 7612    | -754             |
| Parity USD/MT (Domestic - Landed)                                 | 16.86            | -          | 121.81  | -12.06           |
| Source: Agriwatch/ Reuters                                        |                  |            |         |                  |

# Outlook-:

Import parity for crude soy oil from Argentina is hovering in positive territory due to higher domestic prices as compared to the international prices. We expect import parity to be in the positive side in the coming days.