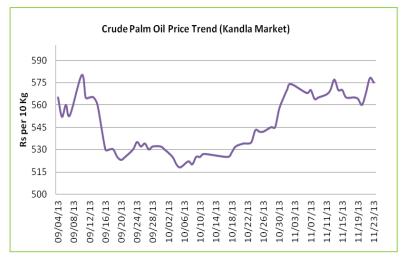

#### Price Outlook:

We expect CPO Kandla 5% (with VAT) to stay in the range of 565-590 per 10 Kg in the near term.

**Spot Market outlook:** Crude palm oil 5% is likely to trade sideways in the coming week. The prices are likely to stay in the range of 565-590 per 10 Kg.