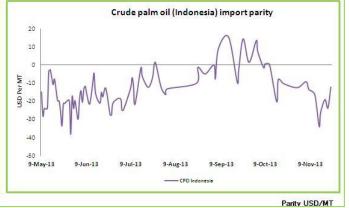

# Landed Cost at the Indian Ports - Crude soy oil and Crude palm oil

| Landed Cost Calculation as on 23/11/2013                          | CSO<br>Argentina | CSO Brazil | cso us  | CPO<br>Indonesia |
|-------------------------------------------------------------------|------------------|------------|---------|------------------|
| FOB USD per ton                                                   | 947              | NA         | 858     | 855              |
| Freight (USD/MT)                                                  | 75               | 65         | 60      | 35.0             |
| C&F                                                               | 1022.0           | 65.0       | 918.0   | 890.0            |
| Weight loss (0.25% of FOB)                                        | 2.37             | -          | 2.15    | 2.14             |
| Finance charges (0.4% on CNF)                                     | 4.09             | 0.26       | 3.67    | 3.56             |
| Insurance (0.3% of C&F)                                           | 3                | 0          | 3       | 3                |
| CIF (Indian Port - Kandla)                                        | 1032             | -          | 927     | 898              |
| CVD                                                               | 0                | 0          | 0       | 0                |
| Duty USD per ton                                                  | 25.58            | 25.58      | 25.58   | 22.85            |
| CVD value USD per ton                                             | 0                | 0          | 0       | 0                |
| Cess (2% on duty) USD per ton                                     | 0.5115           | 0.5115     | 0.5115  | 0.457            |
| Exchange rate                                                     | 62.49            | 62.49      | 62.49   | 62.49            |
| Landed cost without customs duty in INR per ton                   | 64460            | -          | 57901   | 56139            |
| Customs duty %                                                    | 2.5%             | 2.5%       | 2.5%    | 2.5%             |
| Base import price                                                 | 1023             | 1023       | 1023    | 914              |
| Fixed exchange rate by customs department                         | 63.10            | 63.10      | 63.10   | 63.10            |
| Duty component in INR per ton                                     | 1613.78          | 1613.78    | 1613.78 | 1441.84          |
| Clearing charges INR per ton                                      | 483              | 483        | 483     | 483              |
| Brokerage INR per ton                                             | 190              | 190        | 190     | 190              |
| Total landed cost INR per ton                                     | 66747            | -          | 60188   | 58254            |
| Domestic Market price INR/ton Soy Degum<br>Kandla/CPO Kandla 5%   | 67800            | 67800      | 67800   | 57500            |
| Total landed cost USD per ton                                     | 1068             | -          | 963     | 932              |
| Domestic Market price USD/tons Soy Degum Kandla/<br>CPO Kandla 5% | 1085             | 1085       | 1085    | 920              |
| Parity INR/MT (Domestic - Landed)                                 | 1053             | -          | 7612    | -754             |
| Parity USD/MT (Domestic - Landed)                                 | 16.86            | -          | 121.81  | -12.06           |
| Source: Agriwatch/ Reuters                                        |                  |            |         |                  |