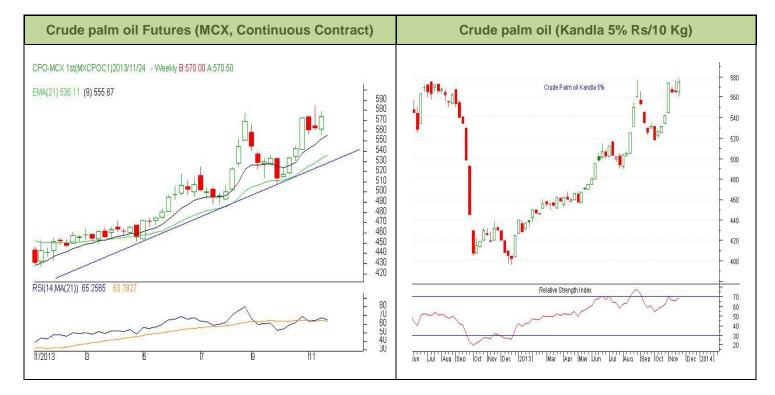

# **Technical Analysis (Crude Palm oil Weekly Charts)**

Outlook - Prices may trade with a steady to firm tone in the coming days. Investors are advised to buy MCX CPO - Dec. contract.

- Candlestick weekly chart of crude palm oil at MCX depicts gains in the prices. We expect prices may trade with a steady to firm note in the near term.
- Any close below 562.80 in weekly chart shall change the sentiments and might bring the prices to a bearish phase.
- Expected price band for next week is 568-579 level. RSI is moving towards neutral zone suggesting likely range bound movement in the coming week.

**Strategy:** Market participants are advised to go long in CPO above 568 for a target of 577 and 579 with a stop loss at 562.6 on closing basis.

# **CPO MCX**

| Support and Resistance |        |        |        |        |
|------------------------|--------|--------|--------|--------|
| S2                     | S1     | PCP    | R1     | R2     |
| 551.00                 | 558.00 | 575.90 | 589.00 | 596.00 |

**Spot Market outlook:** Crude palm oil 5% is likely to trade sideways in the coming week. The prices are likely to stay in the range of 565-590 per 10 Kg.