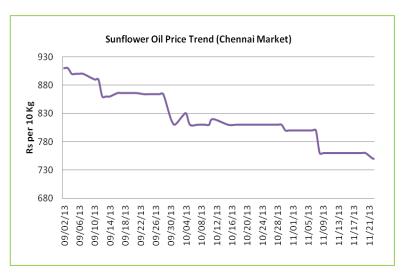

> We expect sunflower oil prices may trade with steady tone in the near term.

Price Outlook: Sunflower oil (with VAT) prices in Chennai may stay in the range of Rs 725-755 per 10 Kg.