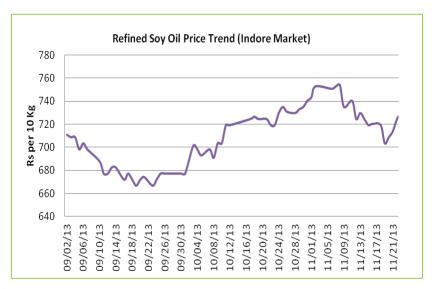

# **Price Outlook:**

We expect refined soy oil at Indore (with VAT) to stay in the range of 718-740 per 10 Kg in the near term.

Spot Market outlook: Refined soy oil Indore is likely to stay in the range of 718-740 per 10 Kg.