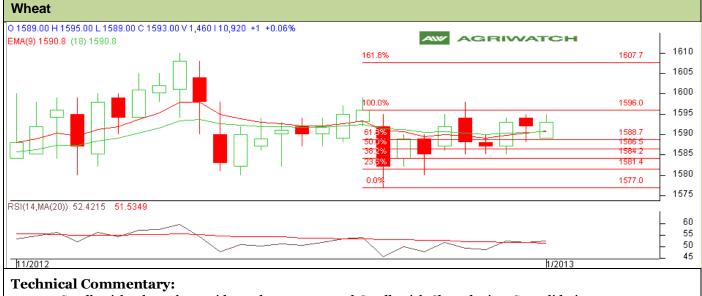

## Exchange: NCDEX Expiry: January 18<sup>th</sup>, 2013

147

- Candlesticks chart shows sideward movement and Candlestick Chart depicts Consolidation.
- In yesterday's trading session fall in OI and rise in Price indicates towards Short Covering.
- Oscillator RSI is in neutral Zone.
- Price closed above 9 and 18 days EMA.

| Strategy: Sell from Entry level                        |       |         |      |            |      |      |      |
|--------------------------------------------------------|-------|---------|------|------------|------|------|------|
| Intraday Supports & Resistances                        |       |         | S2   | <b>S1</b>  | РСР  | R1   | R2   |
| Wheat                                                  | NCDEX | January | 1577 | 1584       | 1593 | 1607 | 1612 |
| Intraday Trade Call*                                   |       |         | Call | Entry      | T1   | T2   | SL   |
| Wheat                                                  | NCDEX | January | Sell | Below 1598 | 1592 | 1589 | 1603 |
| *Do not carry forward the position until the next day. |       |         |      |            |      |      |      |