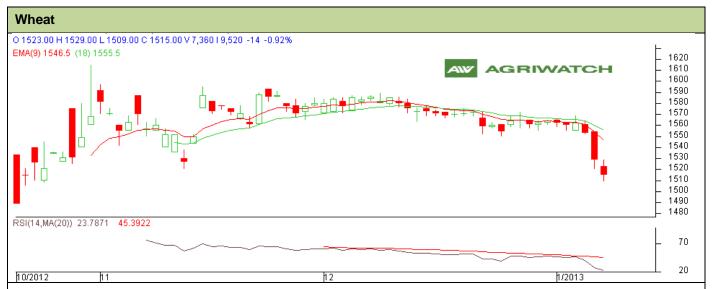

Commodity: Wheat Exchange: NCDEX Contract: February Expiry: February 20<sup>th</sup>, 2013

## **Technical Commentary:**

- Candlesticks chart shows downward movement and Candlestick Chart depicts Bearishness.
- In yesterday's trading session fall in price but rise in OI and Volume indicates towards Short Buildup.
- Oscillator RSI is in oversold Zone.
- Price closed below 9 and 18 days EMA.

| Strategy: | Ruy from | entry | level |
|-----------|----------|-------|-------|
| ouralegy: | Duy Hum  | enuv. | levei |

| Intraday Supports & Resistances                        |       | S <sub>2</sub> | S1    | PCP       | R1        | R2   |      |  |  |
|--------------------------------------------------------|-------|----------------|-------|-----------|-----------|------|------|--|--|
| Wheat                                                  | NCDEX | February       | 1489  | 1500      | 1515      | 1532 | 1540 |  |  |
| Intraday Trade Call*                                   |       | Call           | Entry | T1        | <b>T2</b> | SL   |      |  |  |
| Wheat                                                  | NCDEX | February       | Buy   | 1511-1513 | 1520      | 1524 | 1503 |  |  |
| *Do not carry forward the position until the next day. |       |                |       |           |           |      |      |  |  |