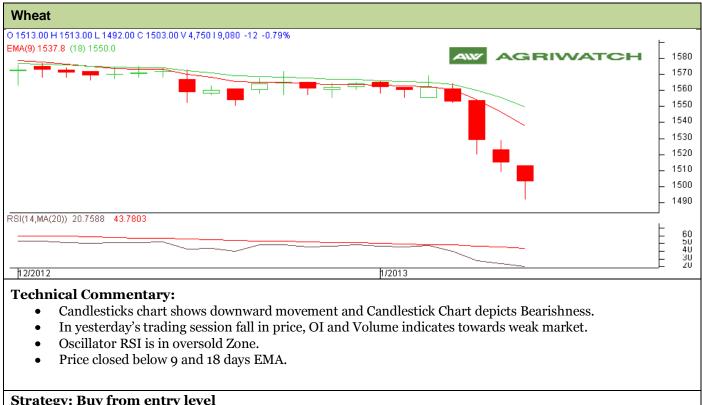

## Exchange: NCDEX Expiry: February 20<sup>th</sup>, 2013

| Strategy. Day from entry lever                         |       |          |            |           |      |      |      |
|--------------------------------------------------------|-------|----------|------------|-----------|------|------|------|
| Intraday Supports & Resistances                        |       |          | <b>S</b> 2 | <b>S1</b> | РСР  | R1   | R2   |
| Wheat                                                  | NCDEX | February | 1471       | 1481      | 1503 | 1523 | 1540 |
| Intraday Trade Call*                                   |       |          | Call       | Entry     | T1   | T2   | SL   |
| Wheat                                                  | NCDEX | February | Buy        | 1500-1502 | 1510 | 1514 | 1491 |
| *Do not carry forward the position until the next day. |       |          |            |           |      |      |      |