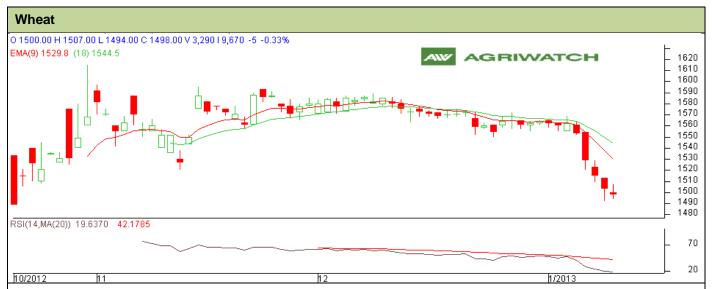

## **Technical Commentary:**

- Candlesticks chart shows downward movement and Candlestick Chart depicts Bearishness.
- In yesterday's trading session fall in price and increase in OI indicates towards Short buildup.
- Oscillator RSI is in oversold Zone.
- Price closed below 9 and 18 days EMA.