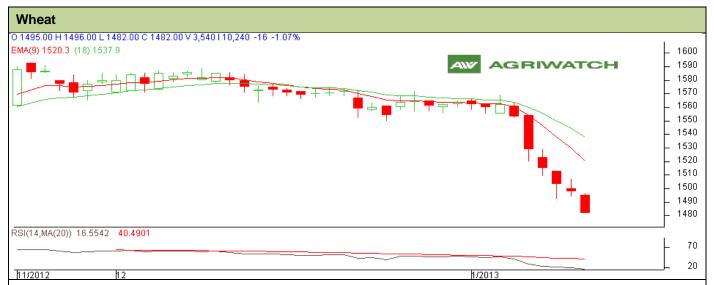

## **Technical Commentary:**

- Candlesticks chart shows downward movement and Candlestick Chart depicts Bearishness.
- In yesterday's trading session fall in price and increase in Volume and OI indicates towards Short buildup.
- Oscillator RSI is in oversold Zone.
- Price closed below 9 and 18 days EMA.