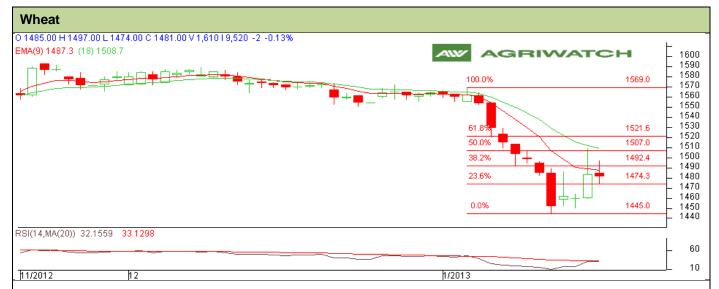

## **Technical Commentary:**

- Candlesticks chart shows sideward movement and Candlestick Chart depicts Consolidation.
- In yesterday's trading session fall in OI, Volume and Price indicates towards Consolidation.
- Oscillator RSI is in neutral Zone.
- Price closed below 9 and 18 days EMA.

Strategy: Buy from entry level

| 0,                                                     |       |          |      |           |      |           |      |
|--------------------------------------------------------|-------|----------|------|-----------|------|-----------|------|
| Intraday Supports & Resistances                        |       |          | S2   | S1        | PCP  | R1        | R2   |
| Wheat                                                  | NCDEX | February | 1445 | 1460      | 1481 | 1492      | 1507 |
| Intraday Trade Call*                                   |       |          | Call | Entry     | T1   | <b>T2</b> | SL   |
| Wheat                                                  | NCDEX | February | Buy  | 1473-1475 | 1480 | 1483      | 1467 |
| *Do not carry forward the position until the next day. |       |          |      |           |      |           |      |