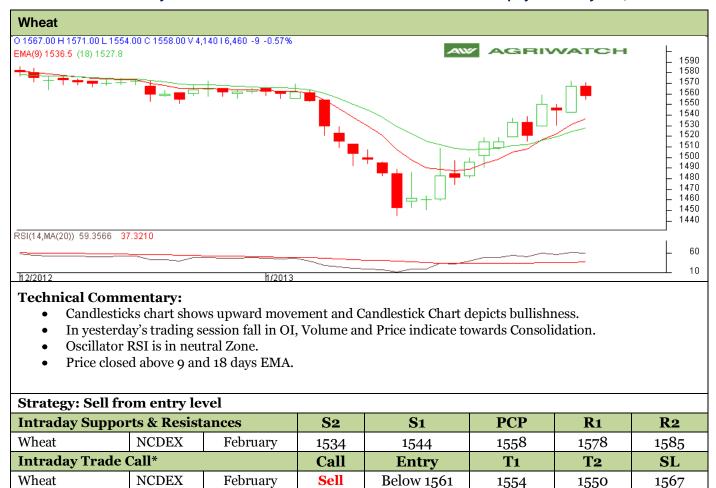

## Commodity: Wheat Contract: February

## Exchange: NCDEX Expiry: February 20<sup>th</sup>, 2013



\*Do not carry forward the position until the next day.

## Disclaimer

The information and opinions contained in the document have been compiled from sources believed to be reliable. The company does not warrant its accuracy, completeness and correctness. Use of data and information contained in this report is at your own risk. This document is not, and should not be construed as, an offer to sell or solicitation to buy any commodities. This document may not be reproduced, distributed or published, in whole or in part, by any recipient hereof for any purpose without prior permission from the Company. IASL and its affiliates and/or their officers, directors and employees may have positions in any commodities mentioned in this document (or in any related investment) and may from time to t