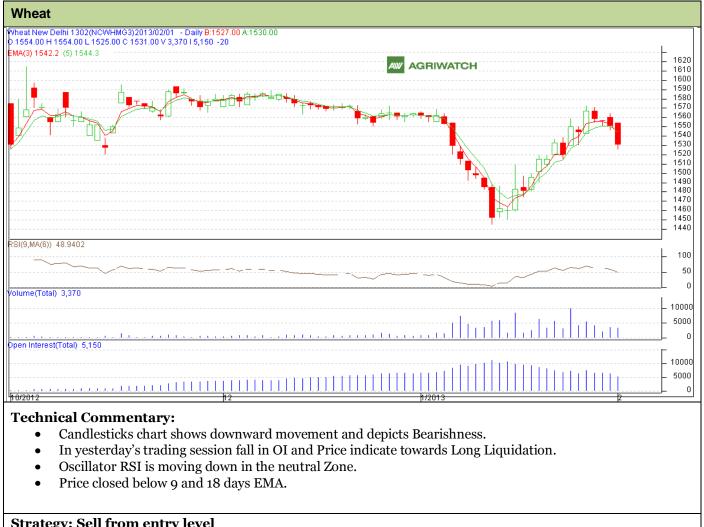

## Exchange: NCDEX Expiry: February 20<sup>th</sup>, 2013

| strategy. Sen nom entry lever                          |       |          |            |            |      |      |      |
|--------------------------------------------------------|-------|----------|------------|------------|------|------|------|
| Intraday Supports & Resistances                        |       |          | <b>S</b> 2 | <b>S1</b>  | РСР  | R1   | R2   |
| Wheat                                                  | NCDEX | February | 1500       | 1518       | 1529 | 1568 | 1580 |
| Intraday Trade Call*                                   |       |          | Call       | Entry      | T1   | T2   | SL   |
| Wheat                                                  | NCDEX | February | Sell       | Below 1550 | 1544 | 1539 | 1555 |
| *Do not carry forward the position until the next day. |       |          |            |            |      |      |      |