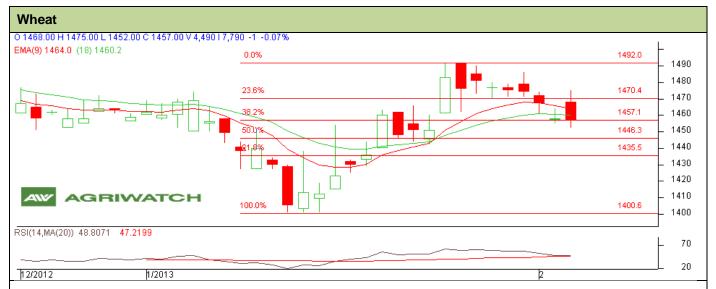

## **Technical Commentary:**

- Candlesticks chart shows downward movement and Candlestick Chart depicts Bearishness.
- In yesterday's trading session fall in Price but rise in OI and Volume indicate towards Short Buildup.
- Oscillator RSI is in neutral Zone.
- Price closed below 9 and 18 days EMA.

| O                                                      |       |       |      |            |      |           |      |
|--------------------------------------------------------|-------|-------|------|------------|------|-----------|------|
| Intraday Supports & Resistances                        |       |       | S2   | S1         | PCP  | R1        | R2   |
| Wheat                                                  | NCDEX | March | 1435 | 1442       | 1457 | 1478      | 1490 |
| Intraday Trade Call*                                   |       |       | Call | Entry      | T1   | <b>T2</b> | SL   |
| Wheat                                                  | NCDEX | March | Sell | Below 1462 | 1452 | 1447      | 1471 |
| *Do not carry forward the position until the next day. |       |       |      |            |      |           |      |