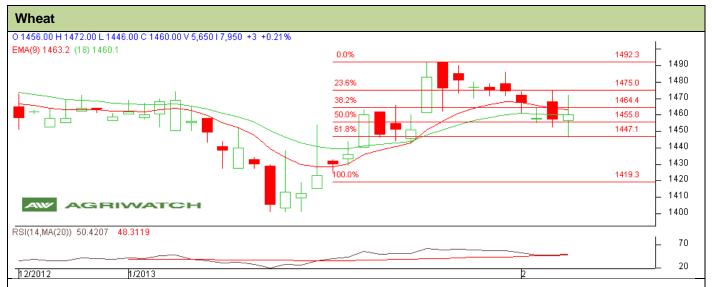

## **Technical Commentary:**

- Candlesticks chart shows downward movement and Candlestick Chart depicts Bearishness.
- In yesterday's trading session rise in Price, OI and Volume indicate towards Long Buildup.
- Oscillator RSI is in neutral Zone.
- Price closed below 9 and 18 days EMA.

| Strategy: | Rusy from  | ontwo | loval |
|-----------|------------|-------|-------|
| SIPALESV: | BUV IPOIII | enirv | ievei |

| Intraday Supports & Resistances                        |       | S2    | S1    | PCP       | R1   | R2   |      |  |  |
|--------------------------------------------------------|-------|-------|-------|-----------|------|------|------|--|--|
| Wheat                                                  | NCDEX | March | 1420  | 1433      | 1460 | 1472 | 1485 |  |  |
| Intraday Trade Call*                                   |       | Call  | Entry | T1        | T2   | SL   |      |  |  |
| Wheat                                                  | NCDEX | March | Buy   | 1455-1457 | 1465 | 1469 | 1446 |  |  |
| *Do not carry forward the position until the next day. |       |       |       |           |      |      |      |  |  |