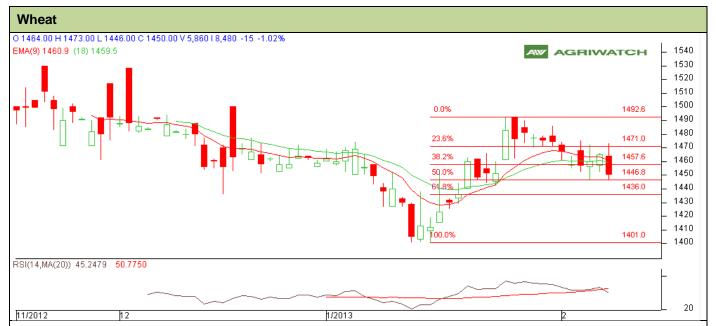

## **Technical Commentary:**

- Candlesticks chart shows downward movement and Candlestick Chart depicts bearishness.
- In yesterday's trading session fall in Price but rise in Volume and OI indicate towards Long Buildup.
- Oscillator RSI is in neutral Zone.
- Price closed below 9 and 18 days EMA.

| Strategy: | Buy 1 | from | entry | level |
|-----------|-------|------|-------|-------|
|-----------|-------|------|-------|-------|

| Intraday Supports & Resistances                        |       | S2    | S1    | PCP       | R1        | R2   |      |  |  |
|--------------------------------------------------------|-------|-------|-------|-----------|-----------|------|------|--|--|
| Wheat                                                  | NCDEX | March | 1421  | 1430      | 1446      | 1471 | 1493 |  |  |
| Intraday Trade Call*                                   |       | Call  | Entry | T1        | <b>T2</b> | SL   |      |  |  |
| Wheat                                                  | NCDEX | March | Buy   | 1446-1448 | 1456      | 1460 | 1437 |  |  |
| *Do not carry forward the position until the next day. |       |       |       |           |           |      |      |  |  |