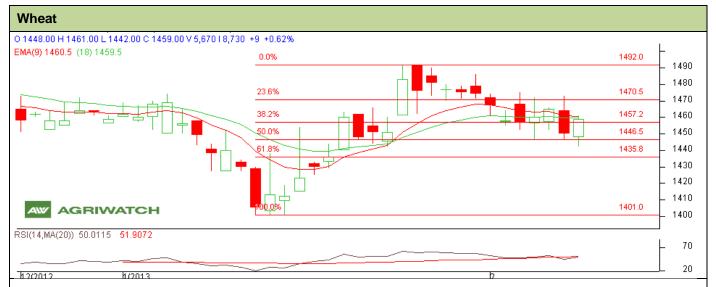

## **Technical Commentary:**

- Candlesticks chart shows downward movement and Candlestick Chart depicts bearishness.
- In yesterday's trading session rise in Price and OI indicate towards Long Buildup.
- Oscillator RSI is in neutral Zone.
- Price closed below 9 and 18 days EMA.

| •                                                      |       |       |      |            |      |      |      |
|--------------------------------------------------------|-------|-------|------|------------|------|------|------|
| Intraday Supports & Resistances                        |       |       | S2   | S1         | PCP  | R1   | R2   |
| Wheat                                                  | NCDEX | March | 1435 | 1446       | 1459 | 1479 | 1493 |
| Intraday Trade Call*                                   |       |       | Call | Entry      | T1   | T2   | SL   |
| Wheat                                                  | NCDEX | March | Sell | Below 1464 | 1456 | 1452 | 1471 |
| *Do not carry forward the position until the next day. |       |       |      |            |      |      |      |