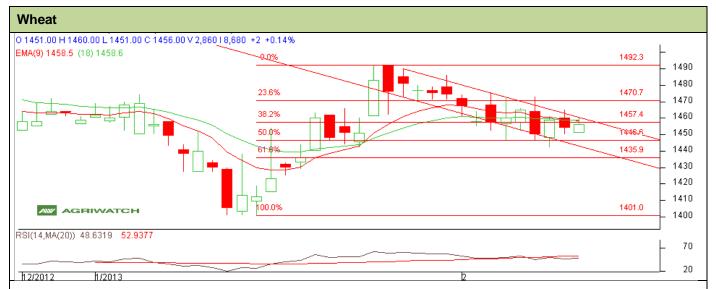

## **Technical Commentary:**

- Candlesticks chart shows downward movement and Candlestick Chart depicts bearishness.
- In yesterday's trading session rise in Price, Volume and OI indicate towards Long Buildup.
- Oscillator RSI is in neutral Zone.
- Price closed below 9 and 18 days EMA.

| •                                                      |       |       |      |            |      |      |      |
|--------------------------------------------------------|-------|-------|------|------------|------|------|------|
| Intraday Supports & Resistances                        |       |       | S2   | S1         | PCP  | R1   | R2   |
| Wheat                                                  | NCDEX | March | 1432 | 1442       | 1456 | 1477 | 1482 |
| Intraday Trade Call*                                   |       |       | Call | Entry      | T1   | T2   | SL   |
| Wheat                                                  | NCDEX | March | Sell | Below 1460 | 1450 | 1445 | 1469 |
| *Do not carry forward the position until the next day. |       |       |      |            |      |      |      |