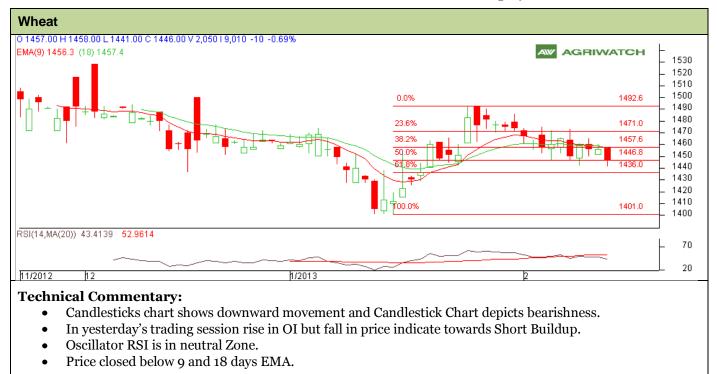

## Commodity: Wheat Contract: March

## Exchange: NCDEX Expiry: March 20th, 2013

| Strategy: Sell from entry level                        |       |       |           |            |      |      |      |
|--------------------------------------------------------|-------|-------|-----------|------------|------|------|------|
| Intraday Supports & Resistances                        |       |       | <b>S2</b> | <b>S1</b>  | РСР  | R1   | R2   |
| Wheat                                                  | NCDEX | March | 1421      | 1431       | 1446 | 1465 | 1472 |
| Intraday Trade Call*                                   |       |       | Call      | Entry      | T1   | T2   | SL   |
| Wheat                                                  | NCDEX | March | Sell      | Below 1449 | 1440 | 1436 | 1457 |
| *Do not carry forward the position until the next day. |       |       |           |            |      |      |      |