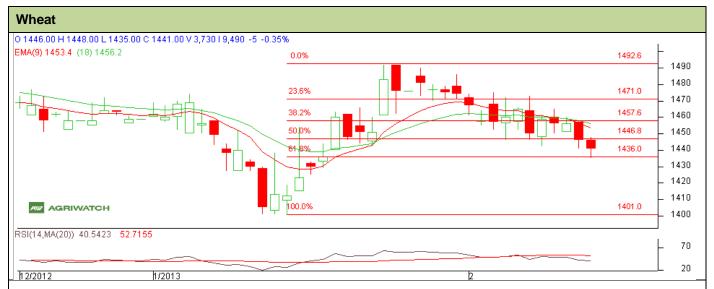

## **Technical Commentary:**

- Candlesticks chart shows downward movement and Candlestick Chart depicts bearishness.
- In yesterday's trading session rise in OI and Volume but fall in price indicate towards Short Buildup.
- Oscillator RSI is in neutral Zone.
- Price closed below 9 and 18 days EMA.

Strategy: Sell from entry level

| Oi                                                     |       |       |           |            |      |      |      |
|--------------------------------------------------------|-------|-------|-----------|------------|------|------|------|
| Intraday Supports & Resistances                        |       |       | <b>S2</b> | S1         | PCP  | R1   | R2   |
| Wheat                                                  | NCDEX | March | 1421      | 1428       | 1441 | 1458 | 1472 |
| Intraday Trade Call*                                   |       |       | Call      | Entry      | T1   | T2   | SL   |
| Wheat                                                  | NCDEX | March | Sell      | Below 1447 | 1440 | 1436 | 1453 |
| *Do not carry forward the position until the next day. |       |       |           |            |      |      |      |