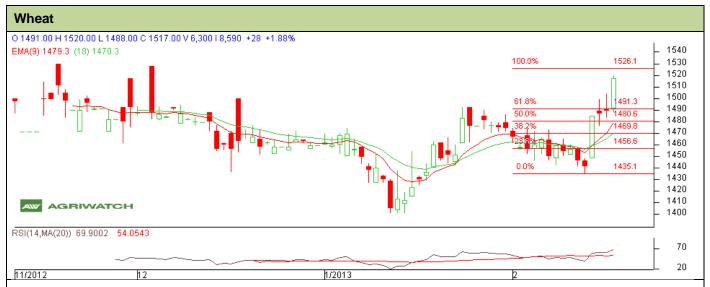

## **Technical Commentary:**

- Candlesticks chart shows upward movement and Candlestick Chart depicts bullishness.
- In yesterday's trading session rise in price and fall in OI indicate towards Short Covering.
- Oscillator RSI is in neutral Zone but nearing overbought level.
- Price closed above 9 and 18 days EMA.

| 0                                                      |       |       |                |            |      |      |      |
|--------------------------------------------------------|-------|-------|----------------|------------|------|------|------|
| Intraday Supports & Resistances                        |       |       | S <sub>2</sub> | S1         | PCP  | R1   | R2   |
| Wheat                                                  | NCDEX | March | 1476           | 1496       | 1517 | 1543 | 1560 |
| Intraday Trade Call*                                   |       |       | Call           | Entry      | T1   | T2   | SL   |
| Wheat                                                  | NCDEX | March | Sell           | Below 1526 | 1512 | 1505 | 1539 |
| *Do not carry forward the position until the next day. |       |       |                |            |      |      |      |