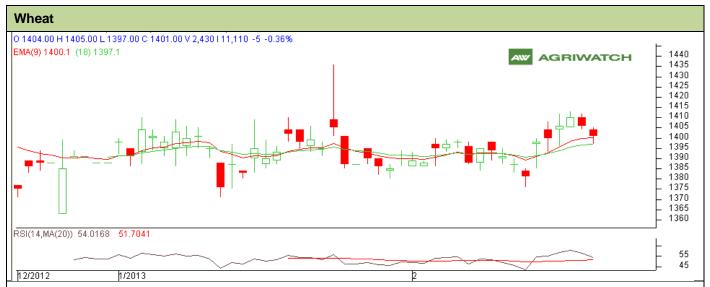

## **Technical Commentary:**

- Candlesticks chart shows downward movement and Candlestick Chart depicts bearishness.
- In yesterday's trading session fall in price but increase in OI and Volume indicate towards Short buildup.
- Oscillator RSI is in neutral Zone.
- Price closed above 9 and 18 days EMA.

| Strategy: | Sell         | from | entry | level |
|-----------|--------------|------|-------|-------|
| Bu auzv.  | $\mathbf{v}$ | иош  | CHUV  | ICVCI |

| Intraday Supports & Resistances                        |       | S2    | S1    | PCP        | R1        | R2   |      |  |  |  |
|--------------------------------------------------------|-------|-------|-------|------------|-----------|------|------|--|--|--|
| Wheat                                                  | NCDEX | April | 1376  | 1389       | 1401      | 1413 | -    |  |  |  |
| Intraday Trade Call*                                   |       | Call  | Entry | T1         | <b>T2</b> | SL   |      |  |  |  |
| Wheat                                                  | NCDEX | April | Sell  | Below 1403 | 1396      | 1392 | 1409 |  |  |  |
| *Do not carry forward the position until the next day. |       |       |       |            |           |      |      |  |  |  |