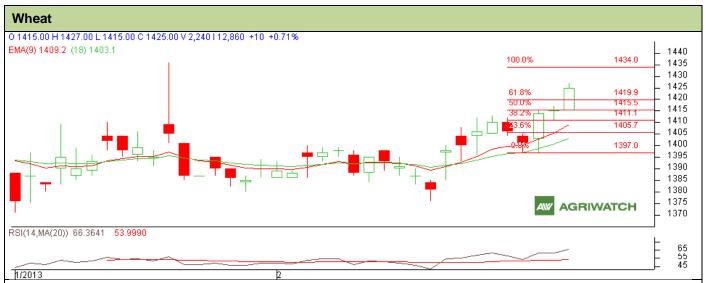

## **Technical Commentary:**

- Candlesticks chart shows upward movement and Candlestick Chart depicts bullishness.
- In yesterday's trading session rise in price, Volume and OI indicate towards Long buildup.
- Oscillator RSI is in neutral Zone.
- Price closed above 9 and 18 days EMA.

| Ov.                                                    | •     |       |      |            |      |           |      |
|--------------------------------------------------------|-------|-------|------|------------|------|-----------|------|
| Intraday Supports & Resistances                        |       |       | S2   | S1         | PCP  | R1        | R2   |
| Wheat                                                  | NCDEX | April | 1405 | 1411       | 1425 | 1441      | 1456 |
| Intraday Trade Call*                                   |       |       | Call | Entry      | T1   | <b>T2</b> | SL   |
| Wheat                                                  | NCDEX | April | Sell | Below 1430 | 1420 | 1415      | 1439 |
| *Do not carry forward the position until the next day. |       |       |      |            |      |           |      |