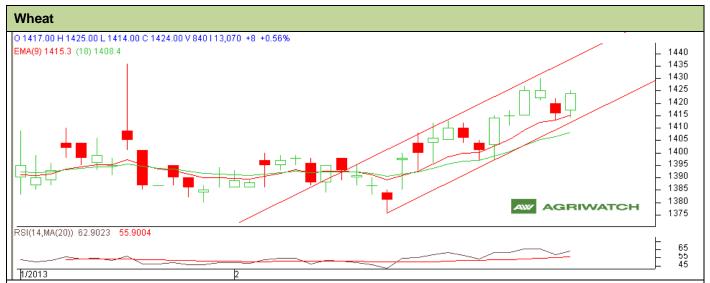

## **Technical Commentary:**

- Candlesticks chart shows upward movement and Candlestick Chart depicts bullishness.
- In yesterday's trading session rise in price and OI indicate towards Long Buildup.
- Oscillator RSI is in neutral Zone.
- Price closed above 9 and 18 days EMA.

| - Ov v                                                 |       |       |      |           |      |           |      |
|--------------------------------------------------------|-------|-------|------|-----------|------|-----------|------|
| Intraday Supports & Resistances                        |       |       | S2   | S1        | PCP  | R1        | R2   |
| Wheat                                                  | NCDEX | April | 1396 | 1410      | 1424 | 1444      | 1456 |
| Intraday Trade Call*                                   |       |       | Call | Entry     | T1   | <b>T2</b> | SL   |
| Wheat                                                  | NCDEX | April | Buy  | 1420-1422 | 1428 | 1432      | 1413 |
| *Do not carry forward the position until the next day. |       |       |      |           |      |           |      |