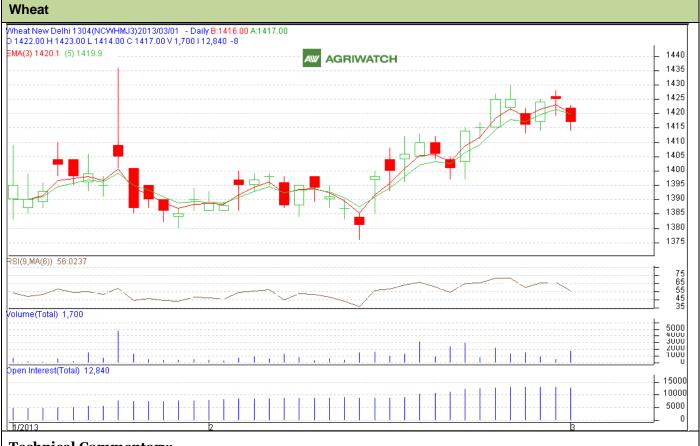

## **Technical Commentary:**

- Candlesticks chart shows a correction from previous level.
- In yesterday's trading session fall in price and OI indicate towards Long liquidation.
- Oscillator RSI move down in neutral Zone.
- Price closed below 9 and 18 days EMA.

| Strategy: Buy                                          |       |       |      |            |      |      |      |
|--------------------------------------------------------|-------|-------|------|------------|------|------|------|
| Intraday Supports & Resistances                        |       |       | S2   | <b>S1</b>  | РСР  | R1   | R2   |
| Wheat                                                  | NCDEX | April | 1398 | 1406       | 1417 | 1432 | 1438 |
| Intraday Trade Call*                                   |       |       | Call | Entry      | T1   | T2   | SL   |
| Wheat                                                  | NCDEX | April | Buy  | Above 1416 | 1421 | 1424 | 1412 |
| *Do not carry forward the position until the next day. |       |       |      |            |      |      |      |