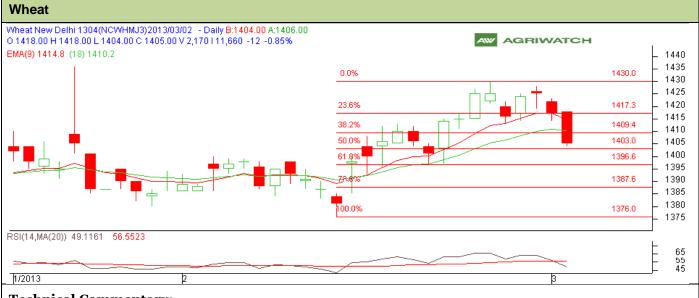

#### **Technical Commentary:**

- Candlesticks chart shows downward movement and Candlestick Chart depicts bearishness.
- In yesterday's trading session fall in price and OI indicate towards Short Buildup.
- Oscillator RSI is in neutral Zone.
- Price closed above 9 and 18 days EMA.

| Strategy: Sell from entry level                        |       |       |           |            |      |      |      |
|--------------------------------------------------------|-------|-------|-----------|------------|------|------|------|
| Intraday Supports & Resistances                        |       |       | <b>S2</b> | <b>S</b> 1 | PCP  | R1   | R2   |
| Wheat                                                  | NCDEX | April | 1376      | 1387       | 1405 | 1417 | 1430 |
| Intraday Trade Call*                                   |       |       | Call      | Entry      | T1   | T2   | SL   |
| Wheat                                                  | NCDEX | April | Sell      | Below 1408 | 1400 | 1396 | 1415 |
| *Do not carry forward the position until the next day. |       |       |           |            |      |      |      |