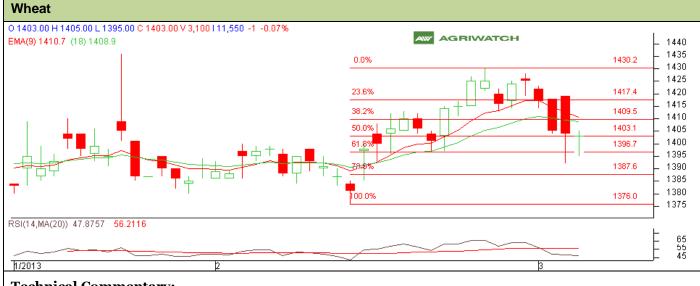

## **Technical Commentary:**

- Candlesticks chart shows downward movement and Candlestick Chart depicts bearishness.
- In yesterday's trading session rise in OI and fall in Price indicate towards Short Buildup.
- Oscillator RSI is in neutral Zone.
- Price closed below 9 and 18 days EMA.
- Last candlestick Doji shows indecision among the market participants.

| Strategy: Stay Away             |                |                  |         |           |      |      |      |
|---------------------------------|----------------|------------------|---------|-----------|------|------|------|
| Intraday Supports & Resistances |                |                  | S2      | <b>S1</b> | РСР  | R1   | R2   |
| Wheat                           | NCDEX          | April            | 1376    | 1388      | 1403 | 1418 | 1430 |
| Intraday Trade Call*            |                |                  | Call    | Entry     | T1   | T2   | SL   |
| Wheat                           | NCDEX          | April            | Wait    | -         | -    | -    | -    |
| *Do not carry for               | ward the posit | ion until the ne | xt day. |           |      |      |      |