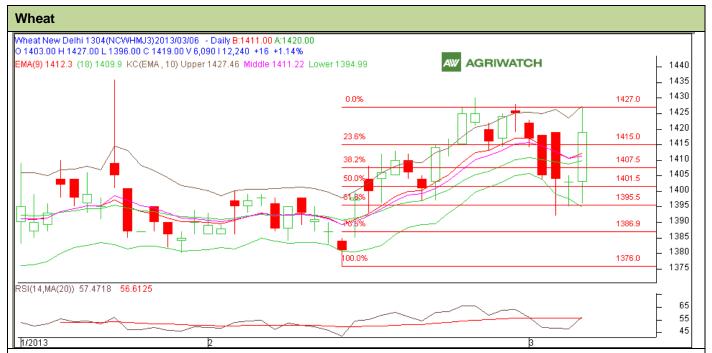

## **Technical Commentary:**

- Candlesticks chart shows Engulfing pattern in previous day trading session.
- In yesterday's trading session rise in OI, volume and Price indicate towards long Buildup.
- Oscillator RSI is moving up in the neutral Zone.
- Price closed above 9 and 18 days EMA.
- Last candlestick of engulfing pattern shows sell on rise, among the market participants.

## **Strategy: Sell on Rise**

| Intraday Supports & Resistances                        |       |       | S2   | S1         | PCP  | R1   | R2   |
|--------------------------------------------------------|-------|-------|------|------------|------|------|------|
| Wheat                                                  | NCDEX | April | 1387 | 1396       | 1419 | 1427 | 1435 |
| Intraday Trade Call*                                   |       |       | Call | Entry      | T1   | T2   | SL   |
| Wheat                                                  | NCDEX | April | Sell | Below 1417 | 1412 | 1408 | 1421 |
| *Do not carry forward the position until the next day. |       |       |      |            |      |      |      |