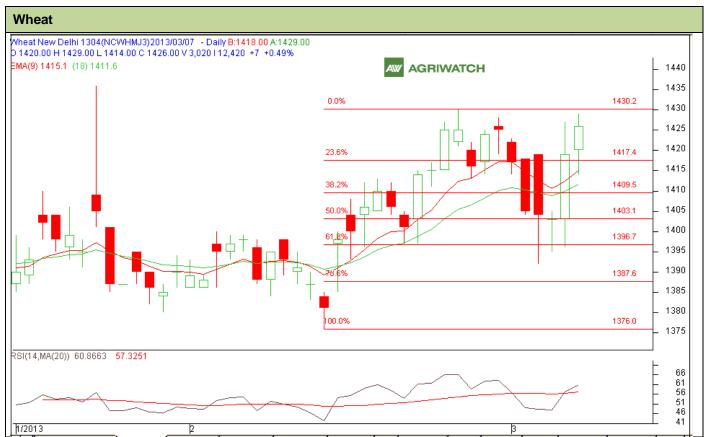

## **Technical Commentary:**

- Last couple of trading session shows bullish trend in the market.
- In yesterday's trading session rise in OI, and Price indicate towards long Buildup.
- Oscillator RSI is moving up in the neutral Zone.
- Price closed above 9 and 18 days EMA.

| Strategy: Sell on Rise                                |       |       |      |            |      |      |      |
|-------------------------------------------------------|-------|-------|------|------------|------|------|------|
| Intraday Supports & Resistances                       |       |       | S2   | S1         | PCP  | R1   | R2   |
| Wheat                                                 | NCDEX | April | 1397 | 1403       | 1426 | 1430 | 1440 |
| Intraday Trade Call*                                  |       |       | Call | Entry      | T1   | T2   | SL   |
| Wheat                                                 | NCDEX | April | Sell | Below 1424 | 1419 | 1417 | 1428 |
| *Do not carry forward the position until the next day |       |       |      |            |      |      |      |