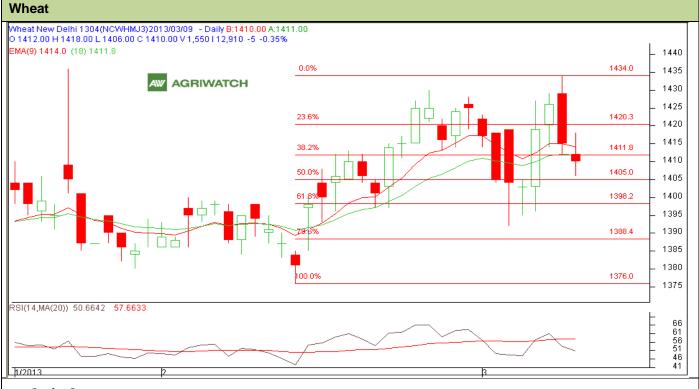

## **Technical Commentary:**

- Last candlestick trading session shows bearish trend in the market.
- In yesterday's trading session rise in OI but fall in Price indicate towards short Buildup.
- Oscillator RSI is moving down in the neutral Zone.
- Price closed below 9 and 18 days EMA.

| Strategy: Buy on Dips                                  |       |       |           |            |      |      |      |
|--------------------------------------------------------|-------|-------|-----------|------------|------|------|------|
| Intraday Supports & Resistances                        |       |       | <b>S2</b> | <b>S1</b>  | РСР  | R1   | R2   |
| Wheat                                                  | NCDEX | April | 1388      | 1398       | 1410 | 1425 | 1435 |
| Intraday Trade Call*                                   |       |       | Call      | Entry      | T1   | T2   | SL   |
| Wheat                                                  | NCDEX | April | Buy       | Above 1414 | 1419 | 1422 | 1411 |
| *Do not carry forward the position until the next day. |       |       |           |            |      |      |      |