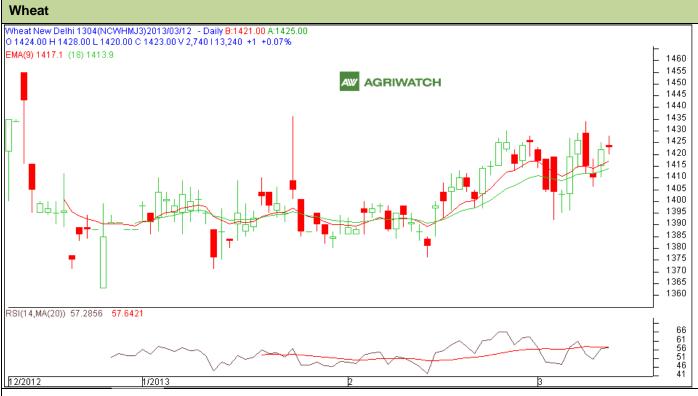

## **Technical Commentary:**

- Doji Candlestick formation depicts indecision tendency in market.
- In yesterday's trading session rise in OI with fall in Price indicate towards short Buildup.
- Oscillator RSI is moving up in the neutral Zone.
- Price closed above 9 and 18 days EMA.

| Strategy: Wait                             |                   |                 |              |            |      |      |      |
|--------------------------------------------|-------------------|-----------------|--------------|------------|------|------|------|
| <b>Intraday Supports &amp; Resistances</b> |                   |                 | S2           | <b>S</b> 1 | РСР  | R1   | R2   |
| Wheat                                      | NCDEX             | April           | 1405         | 1411       | 1423 | 1434 | 1445 |
| Intraday Trade Call*                       |                   |                 | Call         | Entry      | T1   | T2   | SL   |
| Wheat                                      | NCDEX             | April           | Stay<br>Away | -          | -    | -    | -    |
| *Do not carry                              | forward the posit | ion until the n | ext day.     |            |      |      |      |