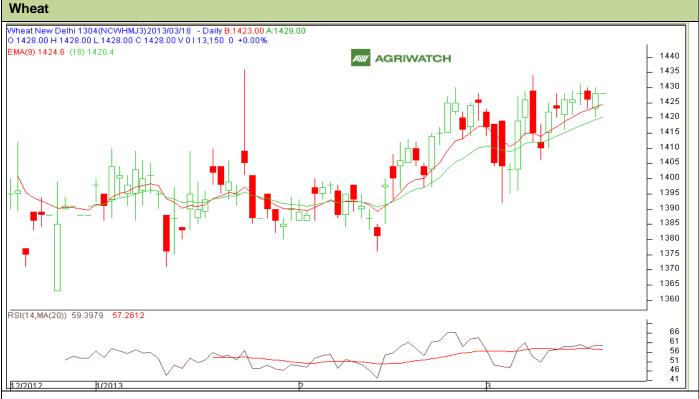

### **Technical Commentary:**

- Candlestick formation in previous day session depicts bullish trend in market.
- Oscillator RSI is moving in the neutral Zone.
- Price closed above 9 and 18 days EMA.
- Players are advised to buy on dips for today's trading session.

| Strategy: Buy On Dips                                  |       |       |           |            |      |      |      |
|--------------------------------------------------------|-------|-------|-----------|------------|------|------|------|
| Intraday Supports & Resistances                        |       |       | <b>S2</b> | <b>S1</b>  | PCP  | R1   | R2   |
| Wheat                                                  | NCDEX | April | 1405      | 1412       | 1428 | 1434 | 1440 |
| Intraday Trade Call*                                   |       |       | Call      | Entry      | T1   | T2   | SL   |
| Wheat                                                  | NCDEX | April | Buy       | Above 1427 | 1430 | 1431 | 1425 |
| *Do not carry forward the position until the next day. |       |       |           |            |      |      |      |