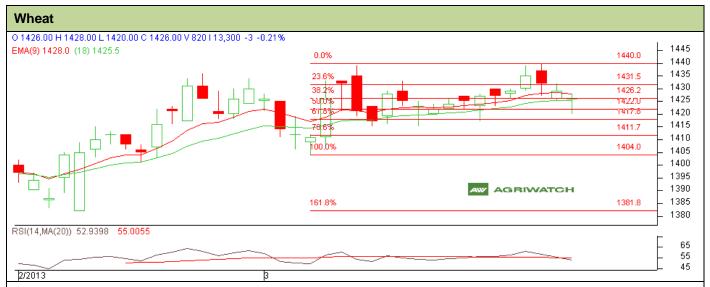

## **Technical Commentary:**

- Candlesticks chart shows downward movement and depicts bearishness.
- In yesterday's trading session fall in price but rise in OI indicate towards Short Buildup.
- Oscillator RSI is moving in the neutral Zone.
- Price closed between 9 and 18 days EMA.
- Last Candlestick Doji indicates indecision among market participant.

## Strategy: Sell from entry level

| O.                                                     |       |     |      |            |      |           |      |
|--------------------------------------------------------|-------|-----|------|------------|------|-----------|------|
| Intraday Supports & Resistances                        |       |     | S2   | S1         | PCP  | R1        | R2   |
| Wheat                                                  | NCDEX | May | 1411 | 1415       | 1426 | 1440      | 1452 |
| Intraday Trade Call*                                   |       |     | Call | Entry      | T1   | <b>T2</b> | SL   |
| Wheat                                                  | NCDEX | May | Sell | Below 1426 | 1420 | 1417      | 1431 |
| *Do not carry forward the position until the next day. |       |     |      |            |      |           |      |