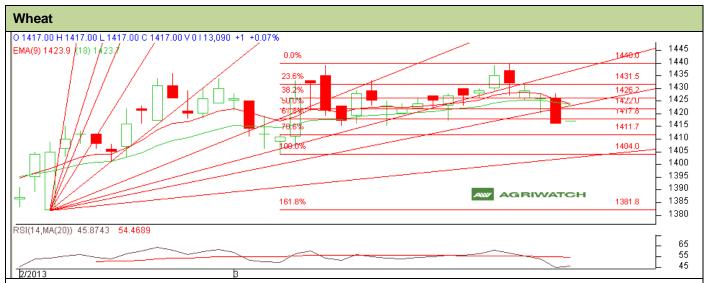

## **Technical Commentary:**

- · Candlesticks chart shows downward movement and depicts bearishness.
- In yesterday's trading session fall in price and OI indicate towards Long Liquidation.
- Oscillator RSI is moving in the neutral Zone.
- Price closed between 9 and 18 days EMA.
- Last Candlestick Bearish Closing Marubozu indicates bearish sentiments.

| Strategy: Se | ll from entry l | level |
|--------------|-----------------|-------|
|--------------|-----------------|-------|

| Intraday Supports & Resistances                        |       | S2   | S1    | PCP        | R1        | R2   |      |  |  |
|--------------------------------------------------------|-------|------|-------|------------|-----------|------|------|--|--|
| Wheat                                                  | NCDEX | May  | 1404  | 1411       | 1416      | 1431 | 1440 |  |  |
| Intraday Trade Call*                                   |       | Call | Entry | T1         | <b>T2</b> | SL   |      |  |  |
| Wheat                                                  | NCDEX | May  | Sell  | Below 1422 | 1416      | 1413 | 1427 |  |  |
| *Do not carry forward the position until the next day. |       |      |       |            |           |      |      |  |  |