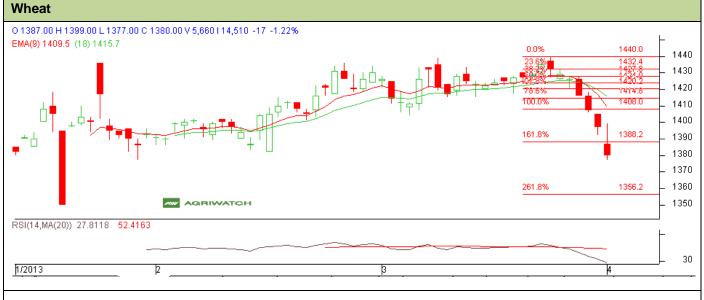

# **Technical Commentary:**

- Candlesticks chart shows downward movement and depicts bearishness.
- In yesterday's trading session fall in price but rise OI and volume indicate towards Short Buildup.
- Oscillator RSI is in oversold zone.
- Price closed between 9 and 18 days EMA.

# Strategy: Sell from entry level

| Strategy sen nom entry lever                           |       |     |           |            |      |      |      |
|--------------------------------------------------------|-------|-----|-----------|------------|------|------|------|
| Intraday Supports & Resistances                        |       |     | <b>S2</b> | <b>S1</b>  | РСР  | R1   | R2   |
| Wheat                                                  | NCDEX | May | 1356      | 1365       | 1380 | 1408 | 1414 |
| Intraday Trade Call*                                   |       |     | Call      | Entry      | T1   | T2   | SL   |
| Wheat                                                  | NCDEX | May | Sell      | Below 1383 | 1375 | 1371 | 1390 |
| *Do not carry forward the position until the next day. |       |     |           |            |      |      |      |