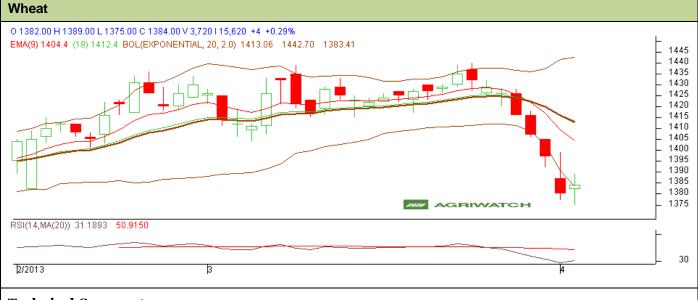

## **Technical Commentary:**

- Candlesticks chart shows downward movement and depicts bearishness.
- In yesterday's trading session rise OI and price indicate towards Long Buildup.
- Oscillator RSI is nearing oversold zone.
- Price closed between 9 and 18 days EMA.
- Spinning Top candlestick indicates complete indecision among market participant.

| Strategy: Buy from entry level                         |       |     |      |           |      |      |      |
|--------------------------------------------------------|-------|-----|------|-----------|------|------|------|
| Intraday Supports & Resistances                        |       |     | S2   | <b>S1</b> | РСР  | R1   | R2   |
| Wheat                                                  | NCDEX | May | 1356 | 1365      | 1384 | 1400 | 1407 |
| Intraday Trade Call*                                   |       |     | Call | Entry     | T1   | T2   | SL   |
| Wheat                                                  | NCDEX | May | Buy  | 1380-1382 | 1387 | 1390 | 1374 |
| *Do not carry forward the position until the next day. |       |     |      |           |      |      |      |