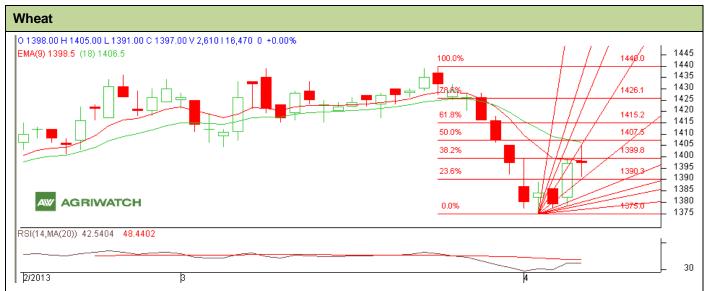

## **Technical Commentary:**

- Candlesticks chart shows upward movement and depicts bullishness.
- In yesterday's trading session witnessed fall in OI and Volume but price remained the same.
- Oscillator RSI is in neutral zone.
- Price closed below 9 and 18 days EMA.
- Last Candlestick Doji shows the indecision among the market participant.

| Intraday Supports & Resistances                       |       |     | <b>S2</b> | S1         | PCP  | R1        | R2   |
|-------------------------------------------------------|-------|-----|-----------|------------|------|-----------|------|
| Wheat                                                 | NCDEX | May | 1375      | 1380       | 1397 | 1415      | 1426 |
| Intraday Trade Call*                                  |       |     | Call      | Entry      | T1   | <b>T2</b> | SL   |
| Wheat                                                 | NCDEX | May | Sell      | Below 1400 | 1394 | 1390      | 1405 |
| *Do not carry forward the position until the next day |       |     |           |            |      |           |      |