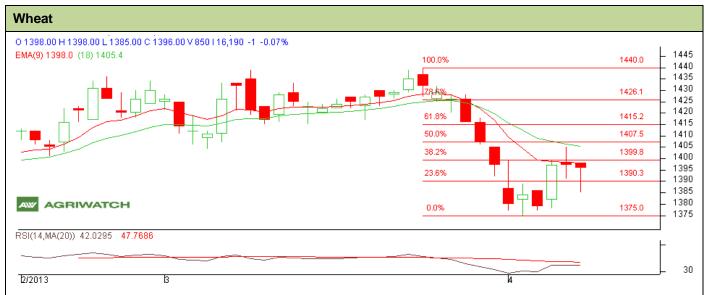

## **Technical Commentary:**

- Candlesticks chart shows sideways movement and depicts Consolidation.
- In yesterday's trading session fall in OI, Price and Volume indicate consolidation.
- Oscillator RSI is in neutral zone.
- Price closed below 9 and 18 days EMA.

| •••                             |       |     |      |            |      |           |      |
|---------------------------------|-------|-----|------|------------|------|-----------|------|
| Intraday Supports & Resistances |       |     | S2   | S1         | PCP  | R1        | R2   |
| Wheat                           | NCDEX | May | 1375 | 1380       | 1396 | 1415      | 1426 |
| Intraday Trade Call*            |       |     | Call | Entry      | T1   | <b>T2</b> | SL   |
| Wheat                           | NCDEX | May | Sell | Below 1400 | 1392 | 1388      | 1407 |
|                                 |       |     |      |            |      |           |      |