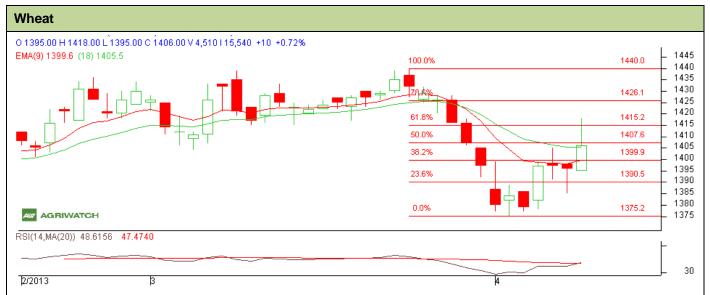

## **Technical Commentary:**

- Candlesticks chart shows sideways movement and depicts Consolidation.
- In yesterday's trading session fall in OI but rise in Price indicate short covering.
- Oscillator RSI is in neutral zone.
- Price closed above 9 and 18 days EMA.

| Strategy: | Call        | from    | Entry | lova) |
|-----------|-------------|---------|-------|-------|
| SIPALESV: | <b>5</b> CH | 11'0111 |       | Level |

| Intraday Supports & Resistances                        |       |      | S2    | S1         | PCP       | R1   | R2   |  |  |
|--------------------------------------------------------|-------|------|-------|------------|-----------|------|------|--|--|
| Wheat                                                  | NCDEX | May  | 1375  | 1380       | 1406      | 1426 | 1440 |  |  |
| Intraday Trade Call*                                   |       | Call | Entry | T1         | <b>T2</b> | SL   |      |  |  |
| Wheat                                                  | NCDEX | May  | Sell  | Below 1411 | 1400      | 1395 | 1421 |  |  |
| *Do not carry forward the position until the next day. |       |      |       |            |           |      |      |  |  |