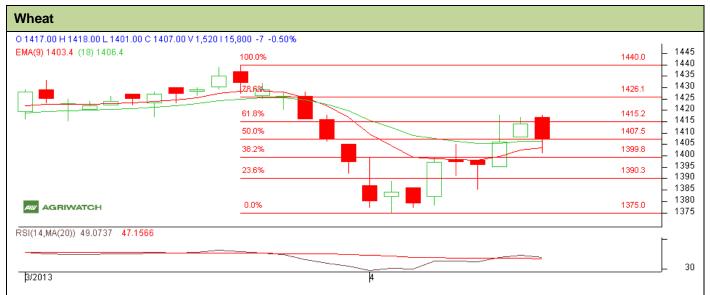

## **Technical Commentary:**

- Candlesticks chart shows sideward movement and depicts Consolidation.
- In yesterday's trading session rise in OI but fall in indicate long buildup.
- Oscillator RSI is in neutral zone.
- Price closed above 9 and 18 days EMA.

| •••                             |       |     |      |            |      |           |      |
|---------------------------------|-------|-----|------|------------|------|-----------|------|
| Intraday Supports & Resistances |       |     | S2   | S1         | PCP  | R1        | R2   |
| Wheat                           | NCDEX | May | 1375 | 1390       | 1407 | 1426      | 1440 |
| Intraday Trade Call*            |       |     | Call | Entry      | T1   | <b>T2</b> | SL   |
| Wheat                           | NCDEX | May | Sell | Below 1410 | 1400 | 1395      | 1419 |
| v                               | 1.1   |     |      |            |      |           |      |