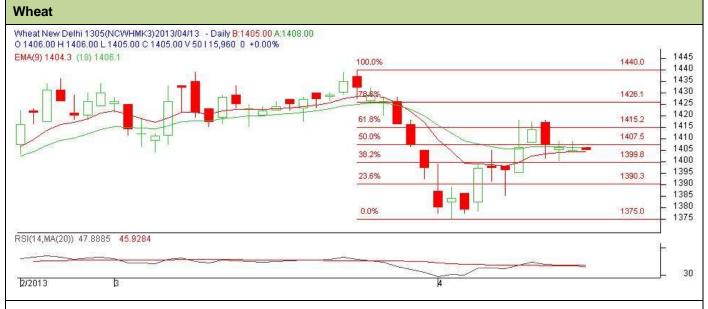

### **Technical Commentary:**

- Candlesticks chart shows sideward movement and depicts Consolidation.
- In yesterday's trading session rise in OI but fall in price indicate Short buildup.
- Oscillator RSI is in neutral zone.
- Price closed between 9 and 18 days EMA.

| Strategy: Sell near entry level                        |       |     |      |            |      |      |      |
|--------------------------------------------------------|-------|-----|------|------------|------|------|------|
| Intraday Supports & Resistances                        |       |     | S2   | <b>S</b> 1 | РСР  | R1   | R2   |
| Wheat                                                  | NCDEX | May | 1375 | 1390       | 1405 | 1409 | 1421 |
| Intraday Trade Call*                                   |       |     | Call | Entry      | T1   | T2   | SL   |
| Wheat                                                  | NCDEX | May | Sell | Below 1406 | 1398 | 1390 | 1409 |
| *Do not carry forward the position until the next day. |       |     |      |            |      |      |      |