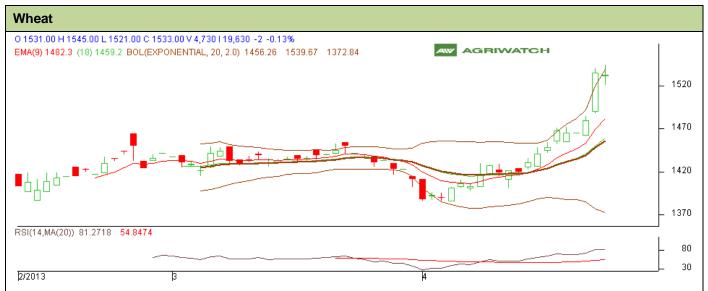

## **Technical Commentary:**

- Candlesticks chart shows upward movement and depicts Bullishness.
- In yesterday's trading session rise in OI but fall in price indicate towards short buildup.
- Oscillator RSI is in overbought zone.
- Price closed above 9 and 18 days EMA.
- Last candlestick Doji shows indecision among market participants.