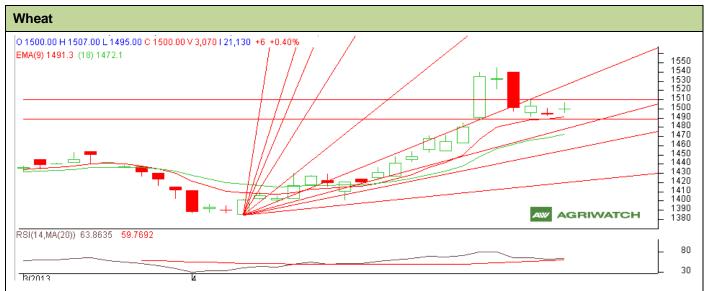

## **Technical Commentary:**

- Candlesticks chart shows sideward movement and depicts consolidation.
- In yesterday's trading session increase in OI, Volume and price indicate towards Long Buildup.
- Oscillator RSI is in neutral zone.
- Price closed above 9 and 18 days EMA.
- Last candlestick Doji indicates indecision among market participant.